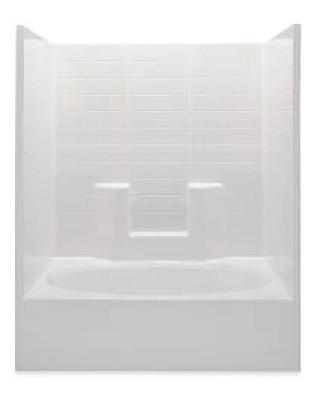

## **FEATURES**

- Tub-shower
- Textured tile finish
- Ergonomic backrest
- Oval bathing well
- Molded toiletry shelves
- Slip-resistant textured bottom
- Left or right hand drain
- AcrylX<sup>™</sup> applied acrylic surface
- Lifetime limited warranty

# 2603OCS

 $60 \times 36 \times 72$  inches

FEATURES lbs Dimensional Tolerance ± %". Dimensions needed for site preparation should be measured from the unit. Aquatic assumes no responsibility for preparatory work.

| Model #             | Material | Wall Finish   | Jets | Motor | Controls | Drain    | Net Wt. | Pkg. Wt. |
|---------------------|----------|---------------|------|-------|----------|----------|---------|----------|
| Tub-Shower #2603OCS | AcrylX™  | Textured Tile | -    | -     | _        | LH or RH | 134     | 139      |