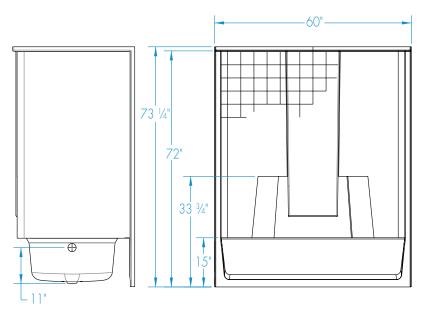

## **DIMENSIONS**

| Specifications                  | inches      |
|---------------------------------|-------------|
| Width: Overall / Net            | 60          |
| Depth: Overall / Net            | 37 1/4 / 36 |
| Height: Overall / Net           | 73 1/4 / 72 |
| Enclosure Opening               | 56          |
| Skirt Height                    | 15          |
| Drain Rough-In (from Back Wall) | 18 1/8      |
| Drain Rough-In (from Side Wall) | 2 3/4       |
| Drain: Diameter / Clearance     | 2 / 1       |