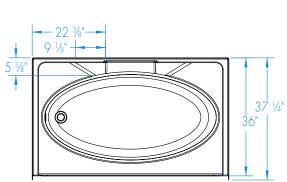

## **DIMENSIONS**

| Specifications                  | inches      |
|---------------------------------|-------------|
| Width: Overall / Net            | 60          |
| Depth: Overall / Net            | 37 1/4 / 36 |
| Height: Overall / Net           | 73 1/4 / 72 |
| Enclosure Opening               | 56          |
| Skirt Height                    | 15          |
| Drain Rough-In (from Back Wall) | 18 1/8      |
| Drain Rough-In (from Side Wall) | 2 3/4       |
| Drain: Diameter / Clearance     | 2 / 1       |