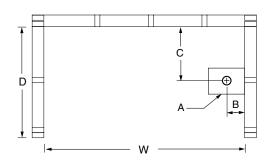

## FRAMING DIMENSIONS inches

| Туре   | <b>D</b><br>Depth | <b>W</b><br>Width | <b>H</b><br>Height | А       | В          | С             |
|--------|-------------------|-------------------|--------------------|---------|------------|---------------|
| Alcove | 37 1/4            | 60 1/8            | _                  | Box Out | 2 <b>¾</b> | 18 <b>1/8</b> |