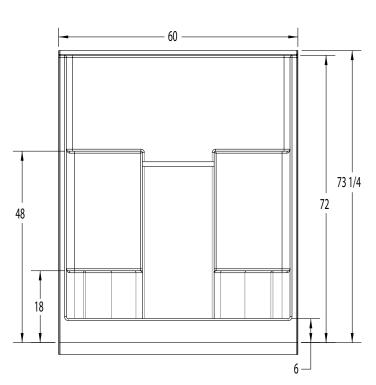

## **DIMENSIONS**

| Specifications                  | inches      |
|---------------------------------|-------------|
| Width: Overall / Net            | 60          |
| Depth: Overall / Net            | 36 1/4 / 35 |
| Height: Overall / Net           | 73 1/4 / 72 |
| Enclosure Opening               | 55 <b>¾</b> |
| Skirt Height                    | 6           |
| Drain Rough-In (from Back Wall) | 15 <b>¾</b> |
| Drain Rough-In (from Side Wall) | 30          |
| Drain: Diameter / Clearance     | 3 1/4 / 3/4 |