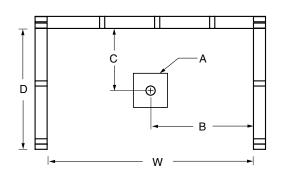

## FRAMING DIMENSIONS inches

| Туре   | <b>D</b><br>Depth | <b>W</b><br>Width | <b>H</b><br>Height | А       | В  | С           |
|--------|-------------------|-------------------|--------------------|---------|----|-------------|
| Alcove | 36 1/4            | 60 1/8            | -                  | Box Out | 30 | 15 <b>¾</b> |