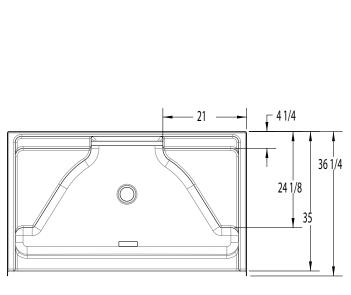

## **DIMENSIONS**

| Specifications                  | inches      |
|---------------------------------|-------------|
| Width: Overall / Net            | 60          |
| Depth: Overall / Net            | 36 1/4 / 35 |
| Height: Overall / Net           | 73 1/4 / 72 |
| Enclosure Opening               | 55 <b>¾</b> |
| Skirt Height                    | 6           |
| Drain Rough-In (from Back Wall) | 15 <b>¾</b> |
| Drain Rough-In (from Side Wall) | 30          |
| Drain: Diameter / Clearance     | 3 1/4 / 3/4 |