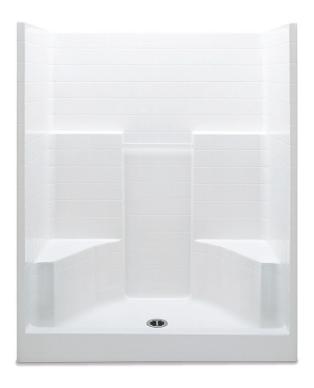

## **FEATURES**

- Shower stall
- Textured tile finish
- Molded seats (2)
- Installed acrylic grab bar
- Molded toiletry shelves
- Slip-resistant textured bottom
- Center drain
- AcrylX<sup>™</sup> applied acrylic surface
- Lifetime limited warranty

# 1603CTGN

 $60 \times 35 \times 72$  inches

FEATURES | Ibs | Dimensional Tolerance ± %". Dimensions needed for site preparation should be measured from the unit. Aquatic assumes no responsibility for preparatory work.

| Model #          | Material | Wall Finish   | Pieces | Drain  | Seat    | Net Wt. | Pkg. Wt. |
|------------------|----------|---------------|--------|--------|---------|---------|----------|
| Shower #1603CTGN | AcrylX™  | Textured Tile | 1      | Center | 2 seats | 123     | 128      |