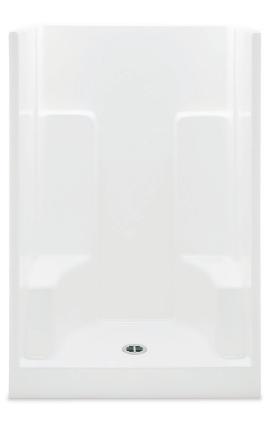

# 1603SG - EVERYDAY SHOWERS

60 x 35 x 72 inches

MODEL #1603SG SUPERCORE SHOWER #1603SGSC

# - Shower stall

- Smooth wall finish
- Molded seats (2)
- Molded toiletry shelves
- Slip-resistant textured bottom
- Center drain
- AcrylX<sup>™</sup> applied acrylic surface
- Lifetime limited warranty