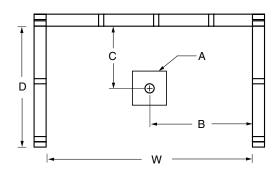

#### FRAMING DIMENSIONS inches

| Туре   | D<br>Depth | <b>W</b><br>Width | <b>H</b><br>Height | А       | В  | С      |
|--------|------------|-------------------|--------------------|---------|----|--------|
| Alcove | 36 1⁄4     | 60 ¼              | -                  | Box Out | 30 | 15 3⁄4 |