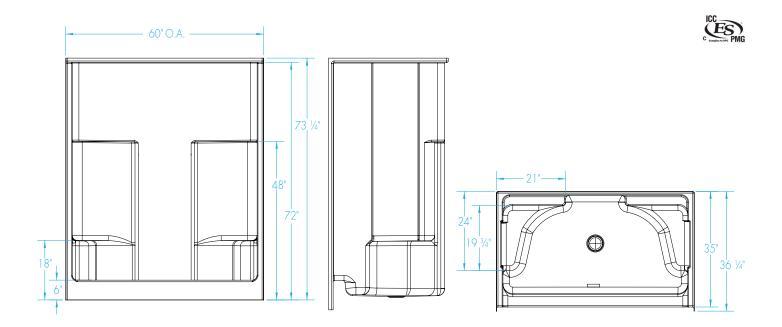

| D | ٨٨      | FN  | ISI | $\cap$  | NS  |
|---|---------|-----|-----|---------|-----|
|   | 1 1 1 1 | L11 | 101 | $\circ$ | 110 |

| Specifications                  | inches      |
|---------------------------------|-------------|
| Width: Overall / Net            | 60          |
| Depth: Overall / Net            | 36 ¼ / 35   |
| Height: Overall / Net           | 73 ¼ / 72   |
| Enclosure Opening               | 55 <b>¾</b> |
| Skirt Height                    | 6           |
| Drain Rough-In (from Back Wall) | 15 3⁄4      |
| Drain Rough-In (from Side Wall) | 30          |
| Drain: Diameter / Clearance     | 3 1/4 / 3/4 |
|                                 |             |

#### FRAMING DIMENSIONS inches

| Туре   | D<br>Depth | <b>W</b><br>Width | <b>H</b><br>Height | А       | В  | С      |
|--------|------------|-------------------|--------------------|---------|----|--------|
| Alcove | 36 1⁄4     | 60 ¼              | -                  | Box Out | 30 | 15 3⁄4 |