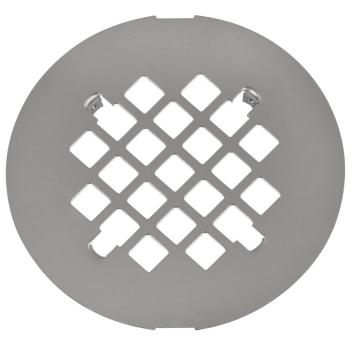

## **Specifications**

Job Name:

- Round Snap-In Steel Grate (7200 Series)
- 4 1/4" diameter
- Snaps into a 2 7/8" ID drain

| $\checkmark$ | Product Code | Description                | Model #        |
|--------------|--------------|----------------------------|----------------|
|              | 69554        | Chrome                     | ABA7200        |
|              | 69555        | Chrome - Carded            | ABA7200CARD    |
|              | 63346        | Polished Brass - Carded    | ABA7203CARD    |
|              | 69560        | Satin Nickel - Carded      | ABA72055SNCARD |
|              | 69776        | Venetian Bronze - Carded   | ABA7205VBCARD  |
|              | 69773        | Oil Rubbed Bronze - Carded | ABA7205ORBCARD |