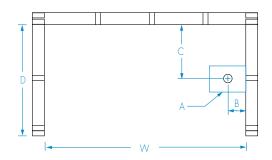

### FRAMING DIMENSIONS inches

| Туре   | <b>D</b><br>Depth | <b>W</b><br>Width | <b>H</b><br>Height | А       | В          | С  |
|--------|-------------------|-------------------|--------------------|---------|------------|----|
| Alcove | 33 1⁄4            | 60 1 <b>⁄8</b>    | _                  | Box Out | 2 <b>¾</b> | 15 |