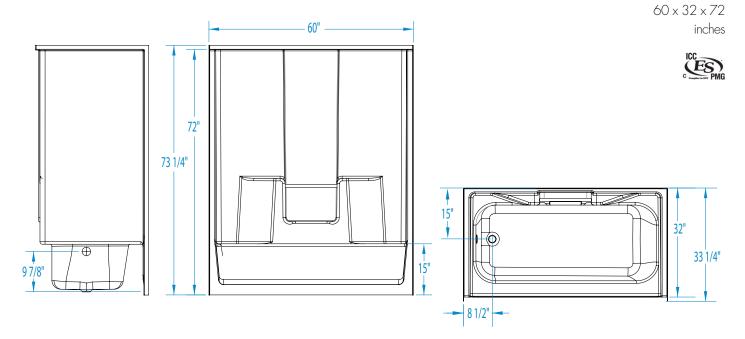

# 2603SG - EVERYDAY TUB/SHOWERS

 $60\times32\times72$  inches

#### DIMENSIONS

| Specifications                  | inches      |
|---------------------------------|-------------|
| Width: Overall / Net            | 60          |
| Depth: Overall / Net            | 33 ¼ / 32   |
| Height: Overall / Net           | 73 1/4 / 72 |
| Enclosure Opening               | 56          |
| Skirt Height                    | 15          |
| Drain Rough-In (from Back Wall) | 15          |
| Drain Rough-In (from Side Wall) | 2 3⁄4       |
| Drain: Diameter / Clearance     | 2 / 1       |

#### SUMP DATA

| Top of Drain to<br>Bottom of Overflow | Capacity<br>to Overflow<br>gal | Min. Operating<br>Capacity<br>gal | WIDTH @ centerline |             | DEPTH @ centerline |             |
|---------------------------------------|--------------------------------|-----------------------------------|--------------------|-------------|--------------------|-------------|
|                                       |                                |                                   | Тор                | Bottom      | Тор                | Bottom      |
| 9 7/ <sub>8</sub>                     | 42                             | _                                 | 53 ½               | 45 <b>¾</b> | 22 1⁄4             | 20 <b>¾</b> |