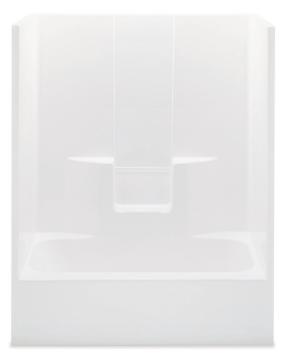

# 2603SG - EVERYDAY TUB/SHOWERS

 $60\times32\times72$  inches

## **FEATURES**

- Tub-shower
- Smooth wall finish
- Ergonomic backrest
- Installed acrylic grab bar
- Molded toiletry shelves
- Slip-resistant textured bottom
- Left or right hand drain
- AcrylX™ applied acrylic surface
- Lifetime limited warranty