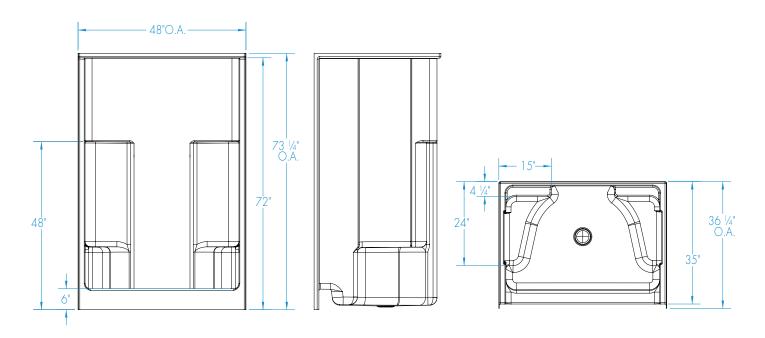

$48 \times 35 \times 72$  inches

#### **DIMENSIONS**

| Specifications                  | inches      |
|---------------------------------|-------------|
| Width: Overall / Net            | 48          |
| Depth: Overall / Net            | 36 1/4 / 35 |
| Height: Overall / Net           | 73 1/4 / 72 |
| Enclosure Opening               | 43 3⁄4      |
| Skirt Height                    | 6           |
| Drain Rough-In (from Back Wall) | 15 <b>¾</b> |
| Drain Rough-In (from Side Wall) | 24          |
| Drain: Diameter / Clearance     | 3 1/4 / 3/4 |