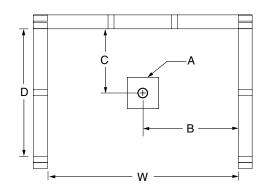

#### FRAMING DIMENSIONS inches

| Туре   | <b>D</b><br>Depth | <b>W</b><br>Width | <b>H</b><br>Height | Α       | В  | С           |
|--------|-------------------|-------------------|--------------------|---------|----|-------------|
| Alcove | 36 1/4            | 48 <b>½</b>       | -                  | Box Out | 24 | 15 <b>¾</b> |