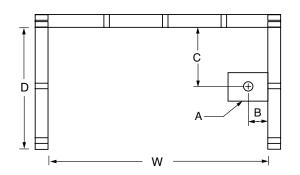

#### FRAMING DIMENSIONS inches

| Туре   | <b>D</b><br>Depth | <b>W</b><br>Width | <b>H</b><br>Height | <b>A</b><br>Box-Out | В     | С    |
|--------|-------------------|-------------------|--------------------|---------------------|-------|------|
| Alcove | 35                | 60 1/8            | _                  | 6 x 12              | 1 3⁄4 | 17 ½ |