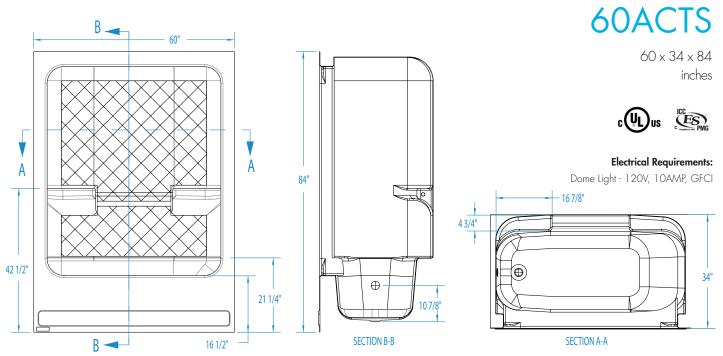

60 x 34 x 84

#### **TUB-SHOWER MODEL #60ACTS**

### **DIMENSIONS**

| Specifications                  | inches                      |
|---------------------------------|-----------------------------|
| Width: Overall / Net            | 60                          |
| Depth: Overall / Net            | 34 / 34                     |
| Height: Overall / Net           | 84                          |
| Enclosure Opening               | 51 <b>%</b> W×62 <b>%</b> H |
| Skirt Height                    | 16 1/2                      |
| Drain Rough-In (from Back Wall) | 17 ½                        |
| Drain Rough-In (from Side Wall) | ] 3/4                       |
| Drain: Diameter / Clearance     | 2 / 2 3/4                   |