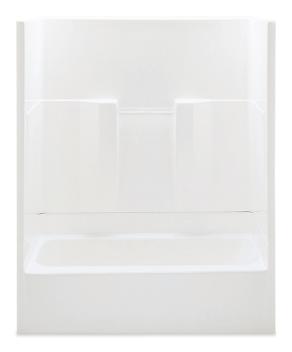

# 26032P - REMODELINE SECTIONALS

60 x 30 x 72 inches

MODEL #26032P SUPERCORE TUB-SHOWER #26032PSC

## **FEATURES**

- 2-piece tub-shower
- Smooth wall
- Molded toiletry shelves
- Installed acrylic grab bar
- Requires 68" turning space
- Left or right hand drain
- AcrylX<sup>™</sup> applied acrylic surface
- Lifetime limited warranty