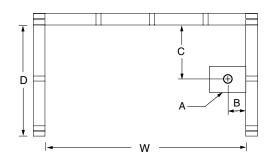

#### FRAMING DIMENSIONS inches

| Туре   | <b>D</b><br>Depth | <b>W</b><br>Width | <b>H</b><br>Height | Α       | В     | С  |
|--------|-------------------|-------------------|--------------------|---------|-------|----|
| Alcove | 31 1/4            | 60                | -                  | Box Out | 2 3/4 | 15 |