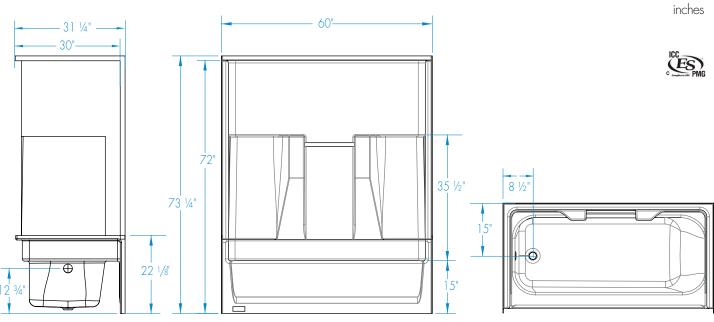

#### **DIMENSIONS**

| Specifications                  | inches      |  |  |
|---------------------------------|-------------|--|--|
| Width: Overall / Net            | 60          |  |  |
| Depth: Overall / Net            | 31 1/4 / 30 |  |  |
| Height: Overall / Net           | 73 1/4 / 72 |  |  |
| Enclosure Opening               | 56          |  |  |
| Skirt Height                    | 15          |  |  |
| Drain Rough-In (from Back Wall) | 15          |  |  |
| Drain Rough-In (from Side Wall) | 2 3/4       |  |  |
| Drain: Diameter / Clearance     | 2 / 1       |  |  |
|                                 |             |  |  |