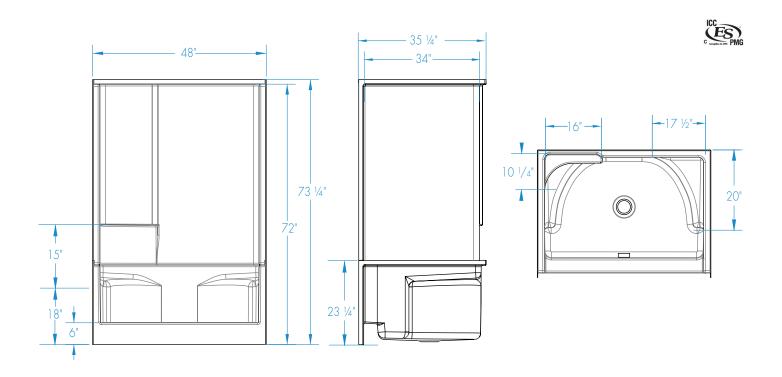

48 x 34 x 72 inches

# 14832P

 $48 \times 34 \times 72$  inches

FEATURES Ibs Dimensional Tolerance ± 36". Dimensions needed for site preparation should be measured from the unit. Aquatic assumes no responsibility for preparatory work.

#### **DIMENSIONS**

| Specifications                  | inches        |
|---------------------------------|---------------|
| Width: Overall / Net            | 48            |
| Depth: Overall / Net            | 35 1/4 / 34   |
| Height: Overall / Net           | 73 1/4 / 72   |
| Enclosure Opening               | 44            |
| Skirt Height                    | 6             |
| Drain Rough-In (from Back Wall) | 15 <b>¾</b>   |
| Drain Rough-In (from Side Wall) | 24            |
| Drain: Diameter / Clearance     | 3 1/4 / 1 1/2 |