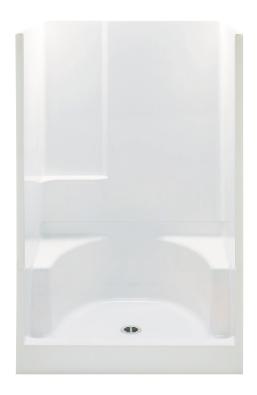

### **FEATURES**

- 2-piece shower
- Smooth wall
- Integral seats
- Molded toiletry shelf
- Requires 60" turning space
- Center drain
- AcrylX<sup>™</sup> applied acrylic surface
- Lifetime limited warranty

| Model #        | Material | Wall Finish | Pieces | Drain  | Seat    | Net Wt. | Pkg. Wt. |
|----------------|----------|-------------|--------|--------|---------|---------|----------|
| Shower #14832P | AcrylX™  | Smooth      | 2      | Center | 2 seats | 109     | 114      |