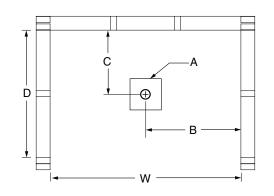

#### FRAMING DIMENSIONS inches

| Туре   | <b>D</b><br>Depth | <b>W</b><br>Width | <b>H</b><br>Height | А       | В  | С      |
|--------|-------------------|-------------------|--------------------|---------|----|--------|
| Alcove | 35 1/4            | 48 <b>1/8</b>     | -                  | Box Out | 24 | 15 3⁄4 |