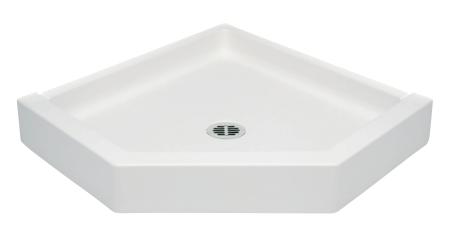

38 x 38 x 6 inches

Shown with optional brass drain assembly.

## **FEATURES**

- Shower pan
- Slip-resistant, textured bottom
- Neo-angle corner design
- Integral nailing flange (2T)
- Center drain
- AcrylX<sup>™</sup> applied acrylic surface
- Lifetime limited warranty