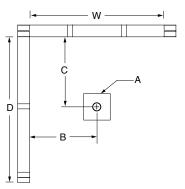

### FRAMING DIMENSIONS inches

| Туре   | <b>D</b><br>Depth | <b>W</b><br>Width | <b>H</b><br>Height | Α       | В  | С  |
|--------|-------------------|-------------------|--------------------|---------|----|----|
| Corner | 38                | 38                | -                  | Box Out | 18 | 18 |