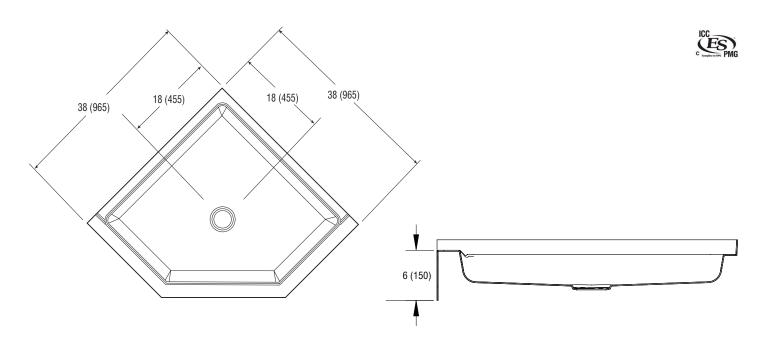

# 3838NEO

 $38 \times 38 \times 6$  inches

FEATURES Ibs Dimensional Tolerance ± 36". Dimensions needed for site preparation should be measured from the unit. Aquatic assumes no responsibility for preparatory work.

#### **DIMENSIONS**

| Specifications                  | inches      |  |
|---------------------------------|-------------|--|
| Width: Overall / Net            | 38          |  |
| Depth: Overall / Net            | 38          |  |
| Height: Overall / Net           | 7 1/4 / 6   |  |
| Enclosure Opening               | _           |  |
| Skirt Height                    | 6           |  |
| Drain Rough-In (from Back Wall) | 18          |  |
| Drain Rough-In (from Side Wall) | 18          |  |
| Drain: Diameter / Clearance     | 3 1/4 / 1/2 |  |