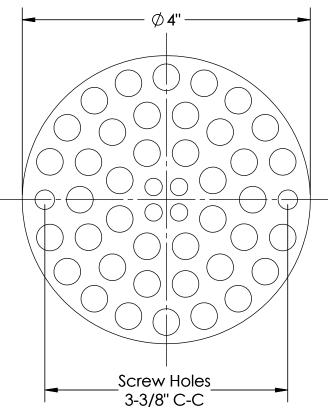

## 4' ROUND SHOWER GRID SHOWER ODDITIES®

**SPECIFICATION SHEET** 

FITS SHOWER ODDITIES® PLASTIC
DRAINS