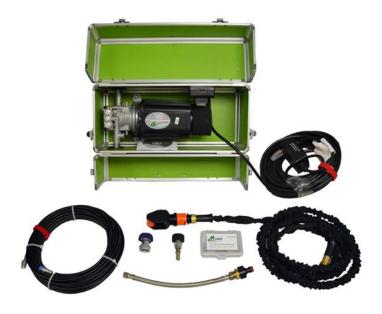

## Sewer Jetter 332-6365

- The ONLY 2000psi electric sewer jetter on the market
- 40% more jetting power than the Classic Crap Shooter
- Will Clean up to a 6" line
- 2000psi 1.76GPM
- Draws 14.5 amps on 110v circuit
- With a 75ft High Pressure Jetter Hose
- Nozzle kit with 2 Nozzles:

- 25-foot power cord with a 2 prong GFCI plug

## Includes:

\* Feed Hose Adapter Part# 332-6388 / FHA8

\* High Pressure Quick Disconnect Part# 332-6388 / QD

\* X-Hose Part# 332-6387 / X-Hose

\* Koala Faucet Adapter Part# 332-6375 / KFA5

\* Supply Line Adapter Part# 332-6376 / SLA5

\* 75'X1/8" Jetter Hose Part# 332-6366 / HPH1875

\* Nozzle Kit Part# 332-6363 / NK1500 which includes:

- Thruster Nozzle Part# 332-6362 / TH31500

- Flusher Nozzle Part# 332-6361 / FL61500

## Heavy duty carrying case Total weight 23.6 lbs

LIMITED WARRANTY

\*Not intended for use on roots.