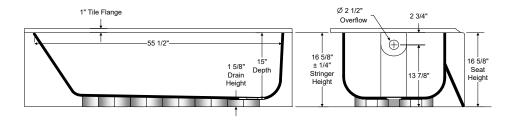

# 15" Deep Soaking Bathtub Featuring 35° "Comfort Back" Support

- Porcelain-finished and encased with premium insulation designed for maximum warmth, minimal noise and ultimate durability.
- 35° lumbar support for comfortable bathing.
- Bathing area is 15" in depth over 2" deeper than the standard 5' bathtub.

# **MauiCast**

**Model number:** 

BZ113444

**Dimensions:** 60" x 30" x 17"

**Installation:** Alcove

Material: Porcelain-finished Steel

| Dimensions:                      |
|----------------------------------|
| 60 x 30 x 16 5/8 in.<br>(x x mm) |
| Water capacity:                  |
| 45.6 gallons - liters            |
| Weight:                          |
| 83 lbs - kg                      |
| Bathing well:                    |
| 55 1/2 X 23 3/8 in.              |
| Deep sump height:                |
| 15 in mm                         |
| Deck width:                      |
| 30 in                            |
| Drain location:                  |
| Left                             |