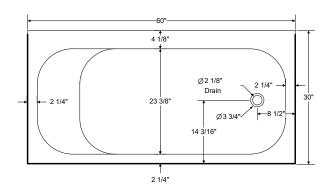

# **MauiCast**

**Model number:** 

BZ113444

**Dimensions:** 60" x 30" x 17"

**Installation:** Alcove

Material: Porcelain-finished Steel

| Dimensions:                      |
|----------------------------------|
| 60 x 30 x 16 5/8 in.<br>(x x mm) |
| Water capacity:                  |
| 45.6 gallons - liters            |
| Weight:                          |
| 83 lbs - kg                      |
| Bathing well:                    |
| 55 1/2 X 23 3/8 in.              |
| Deep sump height:                |
| 15 in mm                         |
| Deck width:                      |
| 30 in                            |
| Drain location:                  |
| Left                             |