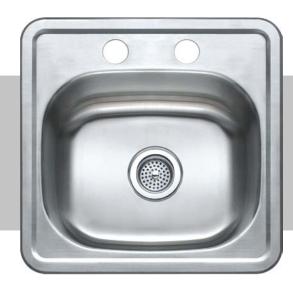

## 15" x 15" Top-Mount Single Bowl

## FEATURES

- \* Premium Grade 304 Stainless Steel
- \* 6" Depth \* 22 Gauge
- \* 8" Depth \* 22 Gauge
- \* Lustrous Satin
- \* 3½ Drain Opening
- \* Fully Coated Underneath with Heavy Duty Sound Deadening Pad
- \* Includes Fasteners and Instructions
- \* Cutout Template on Box
- \* Limited Lifetime Warranty