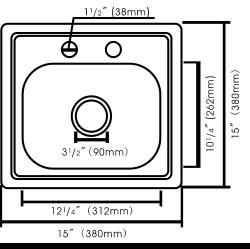

## 15" x 15" Top-Mount Single Bowl

## FEATURES

- \* Premium Grade 304 Stainless Steel
- \* 6" Depth \* 22 Gauge
- \* 8" Depth \* 22 Gauge
- \* Lustrous Satin
- \* 3½ Drain Opening
- \* Fully Coated Underneath with Heavy Duty Sound Deadening Pad
- \* Includes Fasteners and Instructions
- \* Cutout Template on Box
- \* Limited Lifetime Warranty