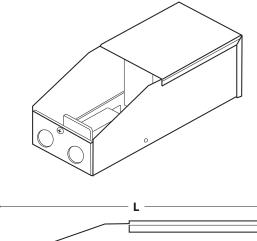

## **PRODUCT SPECIFICATIONS**

**Construction:** Transformer is encapsulated in all metal construction enclosure. Enclosure temperature should not exceed 70°C (158°F) @ 40°C (104°F) ambient. Wiring compartment has 2 knockouts. Removable cover for wiring compartment is secured in place by screw. Black powder coated.

**Dimming:** Works with low-voltage magnetic wall dimmer with on/off switch.

Mounting: Surface mount with mounting tab.

Warranty: 5 years.

Label: ETL listed for indoor and outdoor use.

| Catalog<br>Number | Max.<br>Wattage | Input<br>Voltage | Output<br>Voltage | Input<br>Current | Open<br>Circuit | Output<br>Current | Weight | L   | Dimensions<br>W | ,<br>H |
|-------------------|-----------------|------------------|-------------------|------------------|-----------------|-------------------|--------|-----|-----------------|--------|
| LTHM100-DIM       | 100W            | 120V/60Hz        | 12 VDC            | 898mA            | 12.5VDC         | 8.05A             | 6 lbs. | 10" | 3.25"           | 3.25"  |