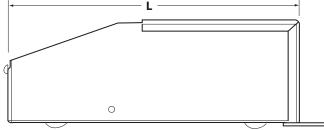

**Dimming:** Works with low-voltage magnetic wall dimmer with on/off switch.

Mounting: Surface mount with mounting tab.

Warranty: 5 years.

Label: ETL listed for indoor and outdoor use.

| Catalog<br>Number | Max.<br>Wattage | Input<br>Voltage | Output<br>Voltage | Input<br>Current | Open<br>Circuit | Output<br>Current | Weight | L   | Dimensions<br>W | ,<br>H |
|-------------------|-----------------|------------------|-------------------|------------------|-----------------|-------------------|--------|-----|-----------------|--------|
| LTHM100-DIM       | 100W            | 120V/60Hz        | 12 VDC            | 898mA            | 12.5VDC         | 8.05A             | 6 lbs. | 10" | 3.25"           | 3.25"  |