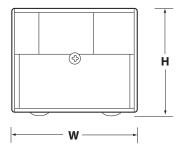

**Dimming:** Works with low-voltage magnetic wall dimmer with on/off switch.

Mounting: Surface mount with mounting tab.

Warranty: 5 years.

Label: ETL listed for indoor and outdoor use.

| Catalog<br>Number | Max.<br>Wattage | Input<br>Voltage | Output<br>Voltage | Input<br>Current | Open<br>Circuit | Output<br>Current | Weight | L   | Dimensions<br>W | ,<br>H |
|-------------------|-----------------|------------------|-------------------|------------------|-----------------|-------------------|--------|-----|-----------------|--------|
| LTHM100-DIM       | 100W            | 120V/60Hz        | 12 VDC            | 898mA            | 12.5VDC         | 8.05A             | 6 lbs. | 10" | 3.25"           | 3.25"  |