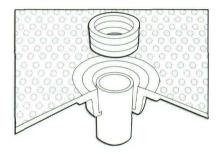

#### **Architectural Specifications**

Furnish and install Saflor® Shower Receptor manufactured by Florestone Products Co. (Model Number - see table.) The receptor shall be furnished with slip-resistant design that does not interfere with the flow of water nor trap it. Receptor to have integral molded drain (Note: 3634-1 not available with integral drain or as a Corner Model). Receptor to have not less than 1" flange on remaining sides. Receptor to be stain, and fungus resistant.

### SAFLOR® Options and Accessories

Bone - Special Order Color

Josam Jiffy-Joint™

Wedge-Lok® Seal

Strainer, Brass

Strainer, Chrome

Strainer, Plastic

Repair Kit