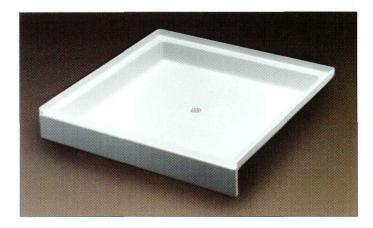

One piece, single threshold model for recessed installation. Features 1" flange on three remaining sides. Integral drain with Wedge-Lok® Seal.

| Model     | A      | В      | C      | D      | E   | WT. |
|-----------|--------|--------|--------|--------|-----|-----|
| 3232-1 *  | 32"    | 32"    | 16"    | 16"    | 16" | 45  |
| 3434-1    | 34"    | 34"    | 17"    | 17"    | 17" | 51  |
| 3634-1 ** | 351/2" | 331/2" | 171/2" | 173/4" | 16" | 54  |
| 3636-1    | 36"    | 36"    | 18"    | 18"    | 18" | 56  |
| 3642-1    | 36"    | 42"    | 18"    | 18"    | 21" | 63  |
| 4234-1    | 42"    | 34"    | 21"    | 21"    | 17" | 59  |
| 4242-1    | 42"    | 42"    | 21"    | 21"    | 21" | 68  |
| 4832-1    | 48"    | 32"    | 24"    | 24"    | 16" | 65  |
| 4834-1    | 48"    | 34"    | 24"    | 24"    | 17" | 70  |
| 5434-1    | 54"    | 34"    | 27"    | 27"    | 17" | 80  |
| 6032-1    | 60"    | 32"    | 30"    | 30"    | 16" | 82  |
| 6034-1    | 60"    | 34"    | 30"    | 30"    | 17" | 90  |

# FLORESTONE SAFLOR® RECESS SHOWER RECEPTORS

#### **Architectural Specifications**

Furnish and install Saflor® Shower Receptor manufactured by Florestone Products Co. (Model Number - see table.) The receptor shall be furnished with slip-resistant design that does not interfere with the flow of water nor trap it. Receptor to have integral molded drain (Note: 3634-1 not available with integral drain or as a Corner Model). Receptor to have not less than 1" flange on remaining sides. Receptor to be stain, and fungus resistant.