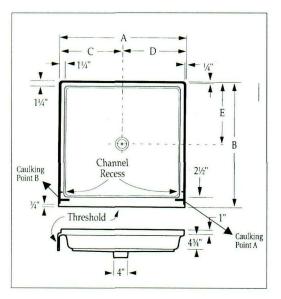

One piece, single threshold model for recessed installation. Features 1" flange on three remaining sides. Integral drain with Wedge-Lok® Seal.

| Model     | A      | В      | C      | D      | E   | WT. |
|-----------|--------|--------|--------|--------|-----|-----|
| 3232-1 *  | 32"    | 32"    | 16"    | 16"    | 16" | 45  |
| 3434-1    | 34"    | 34"    | 17"    | 17"    | 17" | 51  |
| 3634-1 ** | 351/2" | 331/2" | 171/2" | 173/4" | 16" | 54  |
| 3636-1    | 36"    | 36"    | 18"    | 18"    | 18" | 56  |
| 3642-1    | 36"    | 42"    | 18"    | 18"    | 21" | 63  |
| 4234-1    | 42"    | 34"    | 21"    | 21"    | 17" | 59  |
| 4242-1    | 42"    | 42"    | 21"    | 21"    | 21" | 68  |
| 4832-1    | 48"    | 32"    | 24"    | 24"    | 16" | 65  |
| 4834-1    | 48"    | 34"    | 24"    | 24"    | 17" | 70  |
| 5434-1    | 54"    | 34"    | 27"    | 27"    | 17" | 80  |
| 6032-1    | 60"    | 32"    | 30"    | 30"    | 16" | 82  |
| 6034-1    | 60"    | 34"    | 30"    | 30"    | 17" | 90  |

#### **Architectural Specifications**

Furnish and install Saflor® Shower Receptor manufactured by Florestone Products Co. (Model Number - see table.) The receptor shall be furnished with slip-resistant design that does not interfere with the flow of water nor trap it. Receptor to have integral molded drain (Note: 3634-1 not available with integral drain or as a Corner Model). Receptor to have not less than 1" flange on remaining sides. Receptor to be stain, and fungus resistant.