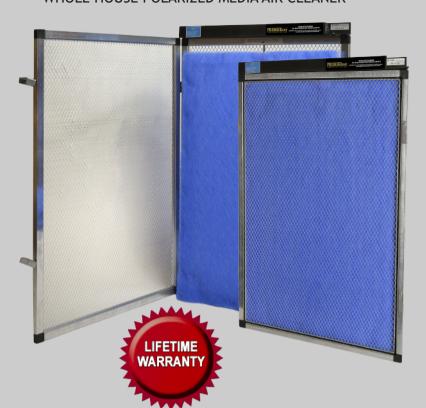

## P6100

WHOLE HOUSE POLARIZED MEDIA AIR CLEANER

- Low airflow resistance effectively filters without restricting airflow.
- Affordable reasonably priced with minimal installation/labor cost.
   Electrical consumption as little as \$1annually.
- Superior filtration traps germs, bacteria, viruses and allergens better than Merv 11 media filters. Effectiveness does not diminish over time like electronic precipitators. Removes tobacco smoke from air. Removes particles down to .01 microns.
- Easy installation. Fits into existing slot of standard throwaway furnace filters.
- Easy maintenance. Simply replace the economical fiberglass filter pads as needed.
- Lifetime warranty