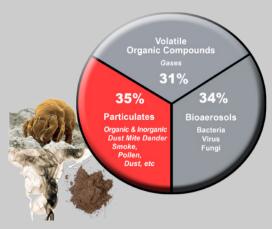

Controls smoke, pollen, dust, dust mite dander and other organic and inorganic particulates.

P6100-1620 16"x20" Polarized media cleaner 1" standard.
P6100-1625 16"x25" Polarized media cleaner 1" standard.
P6100-2020 20"x20" Polarized media cleaner 1" standard.
P6100-2025 20"x25" Polarized media cleaner 1" standard.

## P6100

WHOLE HOUSE POLARIZED MEDIA AIR CLEANER

- Low airflow resistance effectively filters without restricting airflow.
- Affordable reasonably priced with minimal installation/labor cost.
   Electrical consumption as little as \$1annually.
- Superior filtration traps germs, bacteria, viruses and allergens better than Merv 11 media filters. Effectiveness does not diminish over time like electronic precipitators. Removes tobacco smoke from air. Removes particles down to .01 microns.
- Easy installation. Fits into existing slot of standard throwaway furnace filters.
- Easy maintenance. Simply replace the economical fiberglass filter pads as needed.
- Lifetime warranty