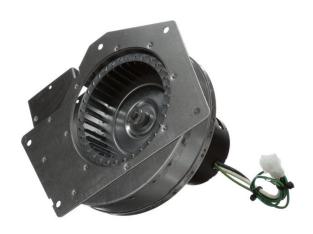

## PRODUCT INFORMATION PACKET

Model No: Catalog No: A143 70219414.BLOWER...1 SPD. Draft Inducer

Regal and Fasco are trademarks of Regal Beloit Corporation or one of its affiliated companies.

©2019 Regal Beloit Corporation, All Rights Reserved. MC017097E

## **Nameplate Specifications**

| Voltage             | 115 V     | Motor Type       | Shaded Pole |
|---------------------|-----------|------------------|-------------|
| Overload Protector  | Thermally | Speed            | 3000 RPM    |
| Current             | 0.95 A    | Number of Speeds | 1           |
| Frequency           | 60 Hz     | Phase            | 1           |
| Ambient Temperature | 40 °C     | UL               | Yes         |
| Insulation Class    | В         | CSA              | Yes         |

## **Technical Specifications**

| Blower Outlet Shape  | Rectangle | Motor Enclosure    | Open       |
|----------------------|-----------|--------------------|------------|
| Blower Outlet Flange | No        | Bearing Type       | Ball       |
| Outline Drawing      | OUTLINE   | Connection Diagram | CONNECTION |