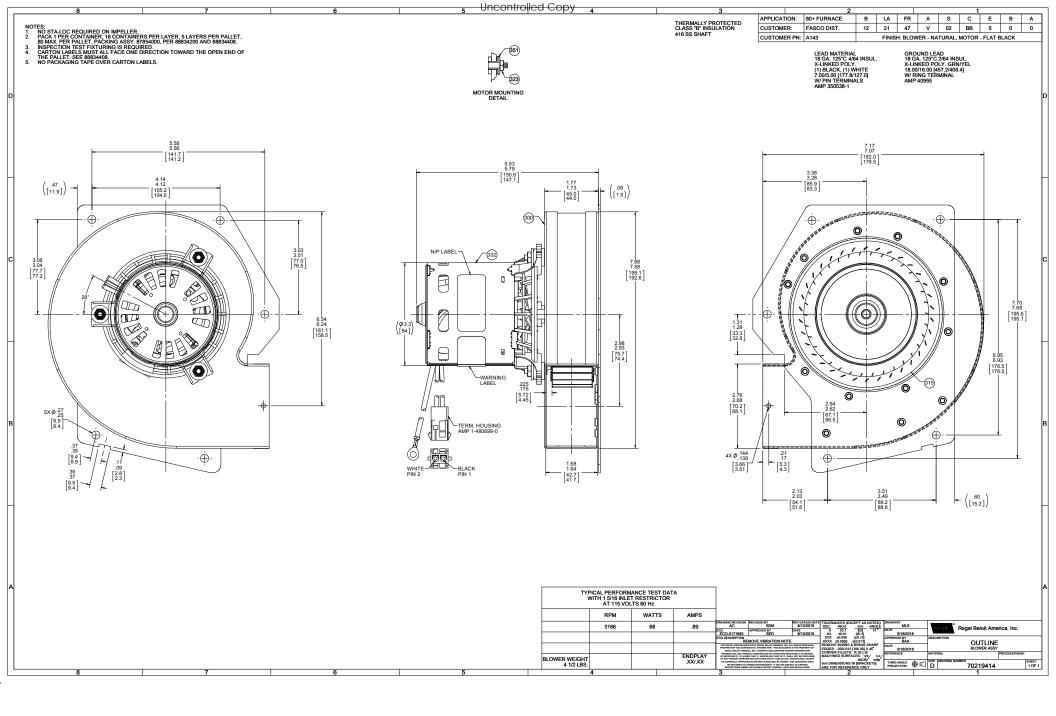

## **Technical Specifications**

| Blower Outlet Shape  | Rectangle | Motor Enclosure    | Open       |
|----------------------|-----------|--------------------|------------|
| Blower Outlet Flange | No        | Bearing Type       | Ball       |
| Outline Drawing      | OUTLINE   | Connection Diagram | CONNECTION |