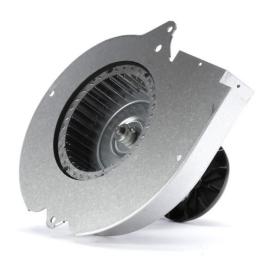

## PRODUCT INFORMATION PACKET

Model No: Catalog No: A157 70581227.BLOWER...1 SPD. Draft Inducer

Regal and Fasco are trademarks of Regal Beloit Corporation or one of its affiliated companies.

©2019 Regal Beloit Corporation, All Rights Reserved. MC017097E

## **Technical Specifications**

| Blower Outlet Shape  | Rectangle | Motor Enclosure    | Open       |
|----------------------|-----------|--------------------|------------|
| Blower Outlet Flange | No        | Bearing Type       | Ball       |
| Outline Drawing      | OUTLINE   | Connection Diagram | CONNECTION |