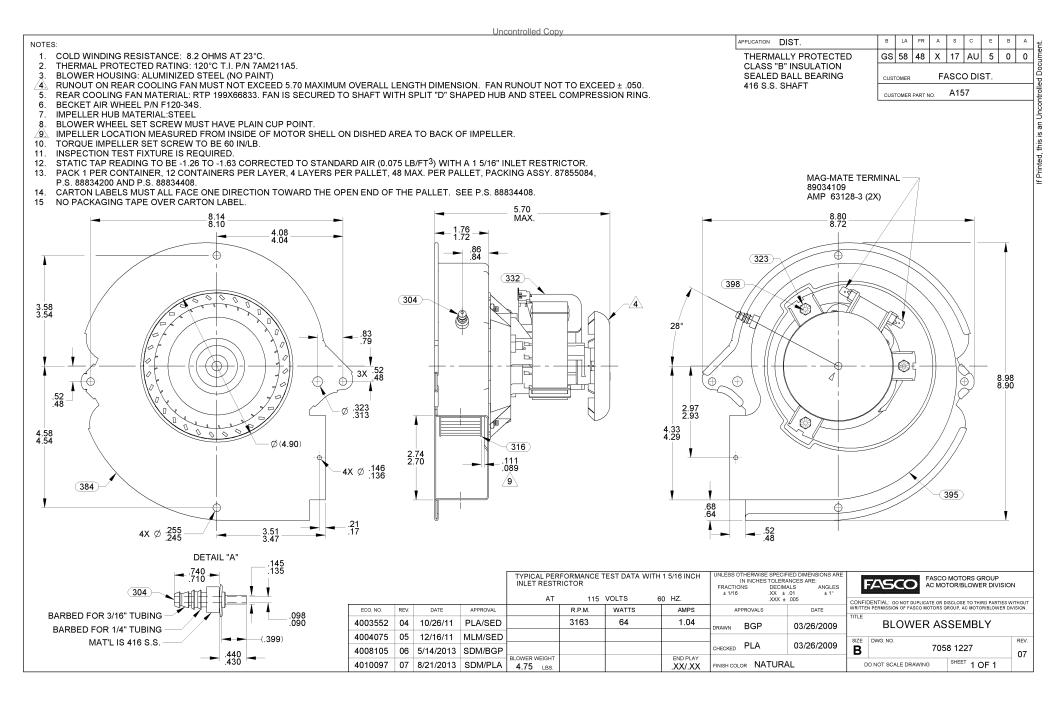

## PRODUCT INFORMATION PACKET

Model No: Catalog No: A157 70581227.BLOWER...1 SPD. Draft Inducer

Regal and Fasco are trademarks of Regal Beloit Corporation or one of its affiliated companies.

©2019 Regal Beloit Corporation, All Rights Reserved. MC017097E

## **Nameplate Specifications**

| Voltage             | 115 V     | Motor Type       | Shaded Pole |
|---------------------|-----------|------------------|-------------|
| Overload Protector  | Thermally | Speed            | 3000 RPM    |
| Current             | 1.3 A     | Number of Speeds | 1           |
| Frequency           | 60 Hz     | Phase            | 1           |
| Ambient Temperature | 40 °C     | UL               | Yes         |
| Insulation Class    | В         | CSA              | Yes         |

## **Technical Specifications**

| Blower Outlet Shape  | Rectangle | Motor Enclosure    | Open       |
|----------------------|-----------|--------------------|------------|
| Blower Outlet Flange | No        | Bearing Type       | Ball       |
| Outline Drawing      | OUTLINE   | Connection Diagram | CONNECTION |