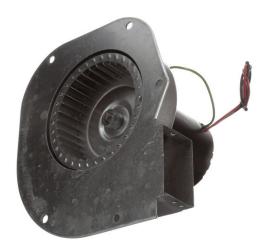

## PRODUCT INFORMATION PACKET

Model No: Catalog No: A373 702111886.BLOWER...1 SPD. Draft Inducer

Regal and Fasco are trademarks of Regal Beloit Corporation or one of its affiliated companies.

©2019 Regal Beloit Corporation, All Rights Reserved. MC017097E

## **Nameplate Specifications**

| Voltage             | 208-230 V | Motor Type       | Shaded Pole |
|---------------------|-----------|------------------|-------------|
| Overload Protector  | Thermally | Speed            | 3000 RPM    |
| Current             | 0.6 A     | Number of Speeds | 1           |
| Frequency           | 60 Hz     | Phase            | 1           |
| Ambient Temperature | 40 °C     | UL               | Yes         |
| Insulation Class    | В         | CSA              | Yes         |

## **Technical Specifications**

| Blower Outlet Shape  | Rectangle | Motor Enclosure    | Open       |
|----------------------|-----------|--------------------|------------|
| Blower Outlet Flange | No        | Bearing Type       | Ball       |
| Outline Drawing      | OUTLINE   | Connection Diagram | CONNECTION |