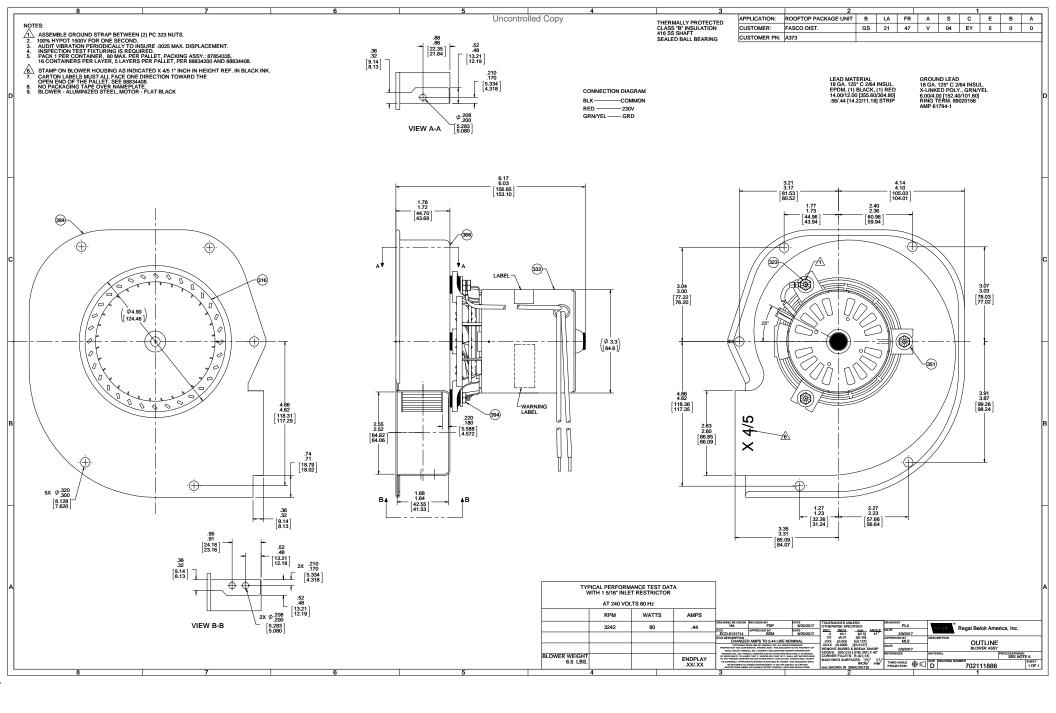

## PRODUCT INFORMATION PACKET

Model No: Catalog No: A373 702111886.BLOWER...1 SPD. Draft Inducer

Regal and Fasco are trademarks of Regal Beloit Corporation or one of its affiliated companies.

©2019 Regal Beloit Corporation, All Rights Reserved. MC017097E

## **Nameplate Specifications**

| Voltage             | 208-230 V | Motor Type       | Shaded Pole |
|---------------------|-----------|------------------|-------------|
| Overload Protector  | Thermally | Speed            | 3000 RPM    |
| Current             | 0.6 A     | Number of Speeds | 1           |
| Frequency           | 60 Hz     | Phase            | 1           |
| Ambient Temperature | 40 °C     | UL               | Yes         |
| Insulation Class    | В         | CSA              | Yes         |

## **Technical Specifications**

| Blower Outlet Shape  | Rectangle | Motor Enclosure    | Open       |
|----------------------|-----------|--------------------|------------|
| Blower Outlet Flange | No        | Bearing Type       | Ball       |
| Outline Drawing      | OUTLINE   | Connection Diagram | CONNECTION |