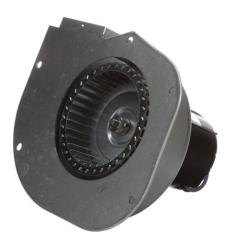

## PRODUCT INFORMATION PACKET

Model No: Catalog No: A223 702111698.BLOWER...1 SPD.. Draft Inducer

Regal and Fasco are trademarks of Regal Beloit Corporation or one of its affiliated companies.

©2019 Regal Beloit Corporation, All Rights Reserved. MC017097E

## **Technical Specifications**

| Blower Outlet Shape  | Rectangle | Motor Enclosure    | Open       |
|----------------------|-----------|--------------------|------------|
| Blower Outlet Flange | No        | Bearing Type       | Sleeve     |
| Outline Drawing      | OUTLINE   | Connection Diagram | CONNECTION |