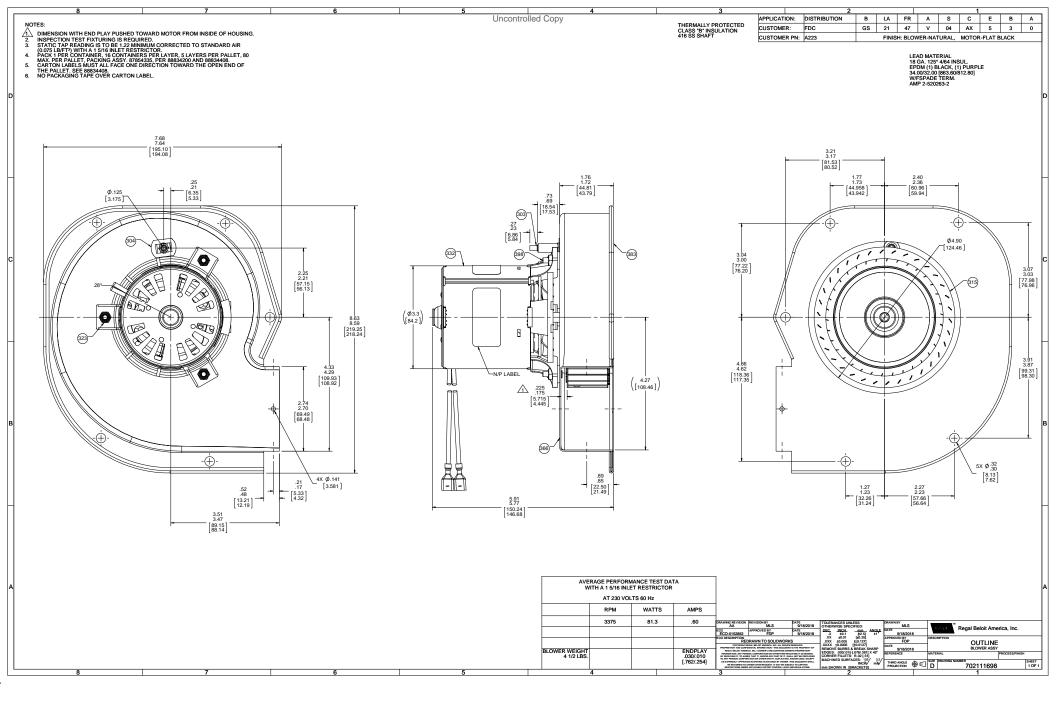

## **Nameplate Specifications**

| Voltage             | 208-230 V | Motor Type       | Shaded Pole |
|---------------------|-----------|------------------|-------------|
| Overload Protector  | Thermally | Speed            | 3200 RPM    |
| Current             | 0.64 A    | Number of Speeds | 1           |
| Frequency           | 60 Hz     | Phase            | 1           |
| Ambient Temperature | 40 °C     | UL               | Yes         |
| Insulation Class    | В         | CSA              | Yes         |

## **Technical Specifications**

| Blower Outlet Shape  | Rectangle | Motor Enclosure    | Open       |
|----------------------|-----------|--------------------|------------|
| Blower Outlet Flange | No        | Bearing Type       | Sleeve     |
| Outline Drawing      | OUTLINE   | Connection Diagram | CONNECTION |