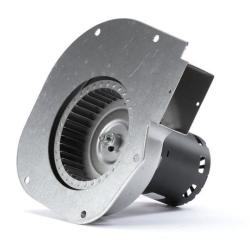

## PRODUCT INFORMATION PACKET

Model No: Catalog No: A241 702111706.BLOWER...1 SPD. Draft Inducer

Regal and Fasco are trademarks of Regal Beloit Corporation or one of its affiliated companies.

©2019 Regal Beloit Corporation, All Rights Reserved. MC017097E

## **Technical Specifications**

| Blower Outlet Shape  | Rectangle | Motor Enclosure    | Open       |
|----------------------|-----------|--------------------|------------|
| Blower Outlet Flange | No        | Bearing Type       | Ball       |
| Outline Drawing      | OUTLINE   | Connection Diagram | CONNECTION |