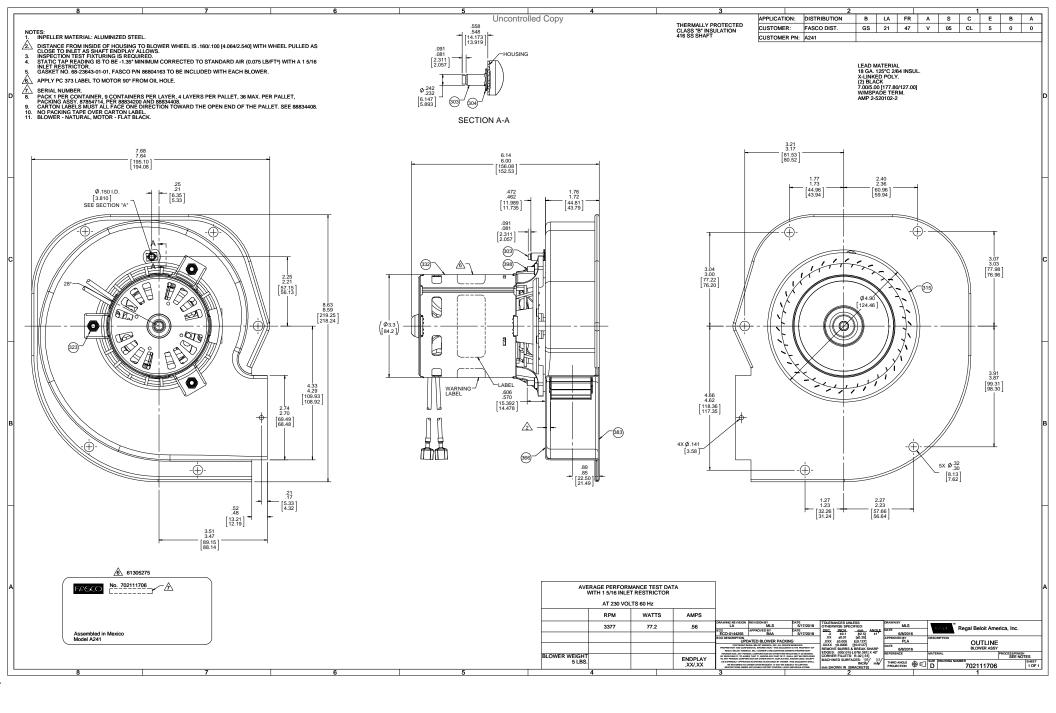

## **Nameplate Specifications**

| Voltage             | 208-230 V   | Motor Type       | Shaded Pole   |
|---------------------|-------------|------------------|---------------|
| Overload Protector  | Thermally   | Speed            | 2800/3200 RPM |
| Current             | 0.56/0.65 A | Number of Speeds | 1             |
| Frequency           | 50/60 Hz    | Phase            | 1             |
| Ambient Temperature | 40 °C       | UL               | Yes           |
| Insulation Class    | В           | CSA              | Yes           |

## **Technical Specifications**

| Blower Outlet Shape  | Rectangle | Motor Enclosure    | Open       |
|----------------------|-----------|--------------------|------------|
| Blower Outlet Flange | No        | Bearing Type       | Ball       |
| Outline Drawing      | OUTLINE   | Connection Diagram | CONNECTION |