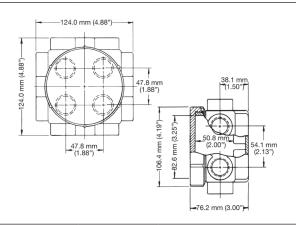

|          |          |          |                                    |         |
|     | Malleable iron with internal threads. Cover opening — 82.6 mm (3.25")                                                                                                                                                          |          |          |          |                                    |         |
|     | Surface                                                                                                                                                                                                                        |          |          |          |                                    | GRUK-S  |

#### Dimensions in Millimeters (Inches)