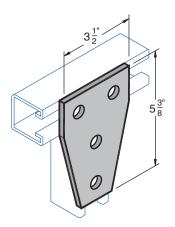

# **Submittal Sheets**

F-217

Four Hole Connector Wt. 100#/C

## **GENERAL**

H-STRUT General Fittings are designed to fit with all H-STRUT 15%" wide channels. All H-STRUT fittings are manufactured from 1%" thick carbon steel, 15%" wide, all holes are 9%6" diameter, spaced 17%" on center and 13%6" from the end.

#### Fittings Notes:

Holes are  $\frac{9}{16}$ " diameter, spaced  $\frac{17}{8}$ " on center and  $\frac{13}{16}$ " from end.

| Project Information |            |       |          |
|---------------------|------------|-------|----------|
| Project:            |            |       | Notes:   |
| Address:            |            |       |          |
| Contractor:         |            |       |          |
| Engineer:           |            | Date: |          |
| Approval Approval   |            |       |          |
| ☐ Approved          | Signature: |       | Remarks: |
| ☐ Approved as Noted |            |       |          |
| ☐ Not Approved      |            |       |          |