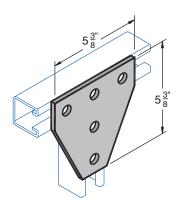

# **Submittal Sheets**

F-219

Five Hole Connector Wt. 146#/C

## **GENERAL**

H-STRUT General Fittings are designed to fit with all H-STRUT 15%" wide channels. All H-STRUT fittings are manufactured from 1%" thick carbon steel, 15%" wide, all holes are 9%6" diameter, spaced 17%" on center and 13%6" from the end.

#### Fittings Notes:

Holes are  $\frac{9}{16}$ " diameter, spaced  $\frac{17}{8}$ " on center and  $\frac{13}{16}$ " from end.

| Project Information |            |       |          |
|---------------------|------------|-------|----------|
| Project:            |            |       | Notes:   |
| Address:            |            |       |          |
| Contractor:         |            |       |          |
| Engineer:           |            | Date: |          |
| Approval Approval   |            |       |          |
| ☐ Approved          | Signature: |       | Remarks: |
| ☐ Approved as Noted |            |       |          |
| □ Not Approved      |            |       |          |