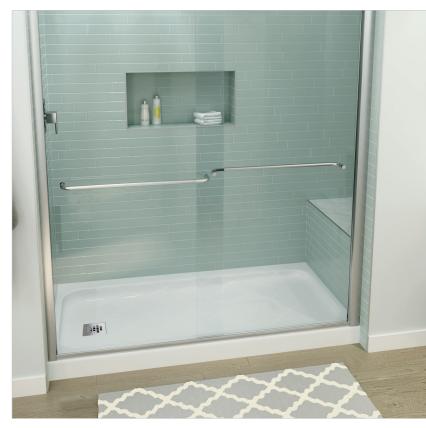

## BZ101002

**Dimensions:** 60'' x 30'' x 5''

Installation:

#### **Standard Features:**

Porcelain-Finished 60" x 30" Shower Base with Square

- Drain Kit
- Modern-style square drain porcelain-finished shower base.
- Includes PVC drain kit with choice of square grid drain cover finish:
- Specify drain cover finish by adding color code suffix to the model number
- Chrome is the default finish, example: 010-1002-00сн

# ShowerCast (Square Drain)

| Model number:                      | BZ101002     |      |                                    |
|------------------------------------|--------------|------|------------------------------------|
| <b>Dimensions:</b> 60'' x 30'' x 5 | Installation | n: N | laterial: Porcelain-finished Steel |
|                                    |              |      | Dimensions:                        |
|                                    |              |      | 60 x 30 x 5 in.                    |
|                                    |              |      | (x x mm)                           |
|                                    |              |      | Weight:                            |
|                                    |              |      | 45 lbs ( kg)                       |
|                                    |              |      | Shape:                             |
|                                    |              |      | Rectangular                        |
|                                    |              |      | Drain location:                    |
|                                    |              |      | Left                               |
|                                    |              |      | Right                              |
|                                    |              |      | Installation:                      |
|                                    |              |      | Alcove                             |
|                                    |              |      |                                    |
|                                    |              |      |                                    |
|                                    |              |      |                                    |