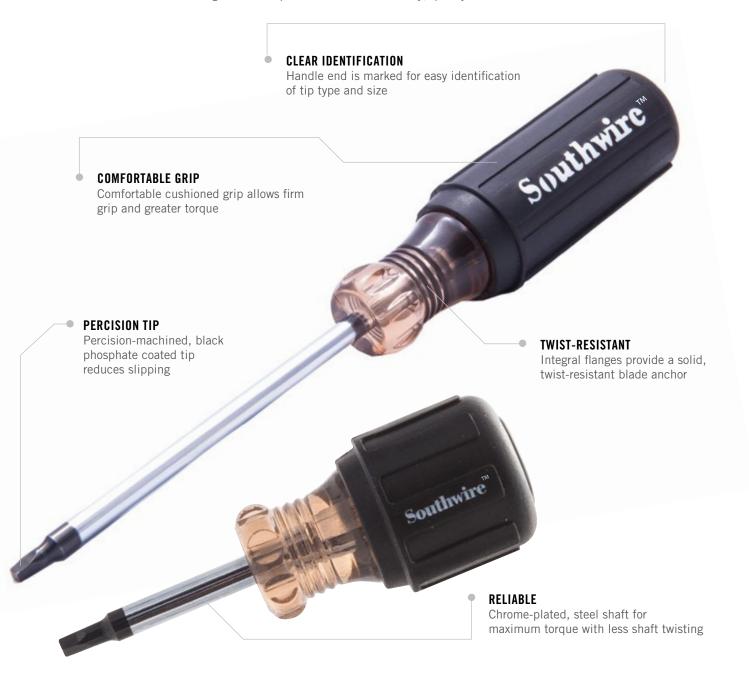

# FEATURES

- Chrome-plated, steel shaft for maximum torque with less shaft twisting
- Precision-machined, black Phosphate coated tip reduces slipping
- Comfortable cushioned grip allows firm grip and greater torque
- Integral flanges provide a solid, twist-resistant blade anchor
- Handle end is marked for easy identification of tip type and size
- · Meets or exceeds the applicable ASME / ANSI specifications