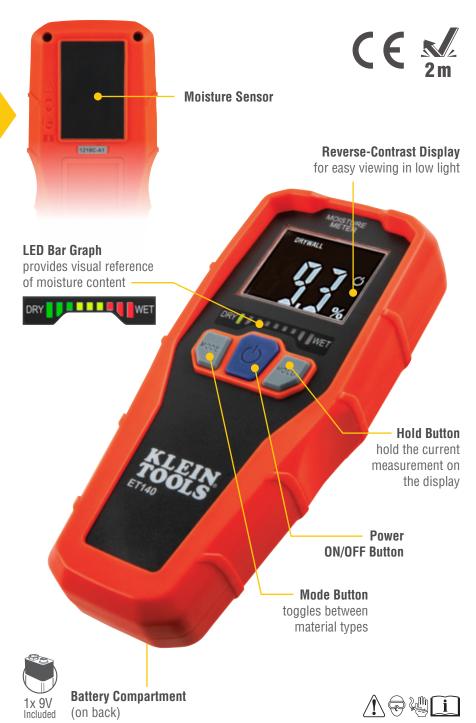

## PINLESS MOISTURE METER

ET140

allows for non-evasive, non-destructive detection of moisture content in building materials and for water damage in the home.

- · Detect and measure moisture content up to 3/4" (19 mm) deep in materials
- Audible and visual alarms for moisture detection
- Select material type with mode button: drywall, masonry, hardwood, or softwood
- · Auto-power off after 10 minutes of no usage to conserve battery life

## **ET140** PINLESS MOISTURE METER

Quick and easy detection of the moisture content in building materials and hidden moisture due to water damage. Select material type; drywall, masonry, hardwood, or softwood; and the pinless electromagnetic field (EMF) sensor detects moisture content without damage to the surface of the materials.