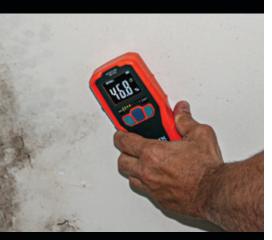

Easy to detect moisture - measure any dry area, then compare test area to confirm moisture content.

## **ET140** PINLESS MOISTURE METER

Quick and easy detection of the moisture content in building materials and hidden moisture due to water damage. Select material type; drywall, masonry, hardwood, or softwood; and the pinless electromagnetic field (EMF) sensor detects moisture content without damage to the surface of the materials.