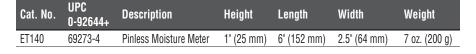

## PINLESS MOISTURE METER

ET140

allows for non-evasive, non-destructive detection of moisture content in building materials and for water damage in the home.

- · Detect and measure moisture content up to 3/4" (19 mm) deep in materials
- Audible and visual alarms for moisture detection
- Select material type with mode button: drywall, masonry, hardwood, or softwood
- · Auto-power off after 10 minutes of no usage to conserve battery life

## **ET140** PINLESS MOISTURE METER

Quick and easy detection of the moisture content in building materials and hidden moisture due to water damage. Select material type; drywall, masonry, hardwood, or softwood; and the pinless electromagnetic field (EMF) sensor detects moisture content without damage to the surface of the materials.