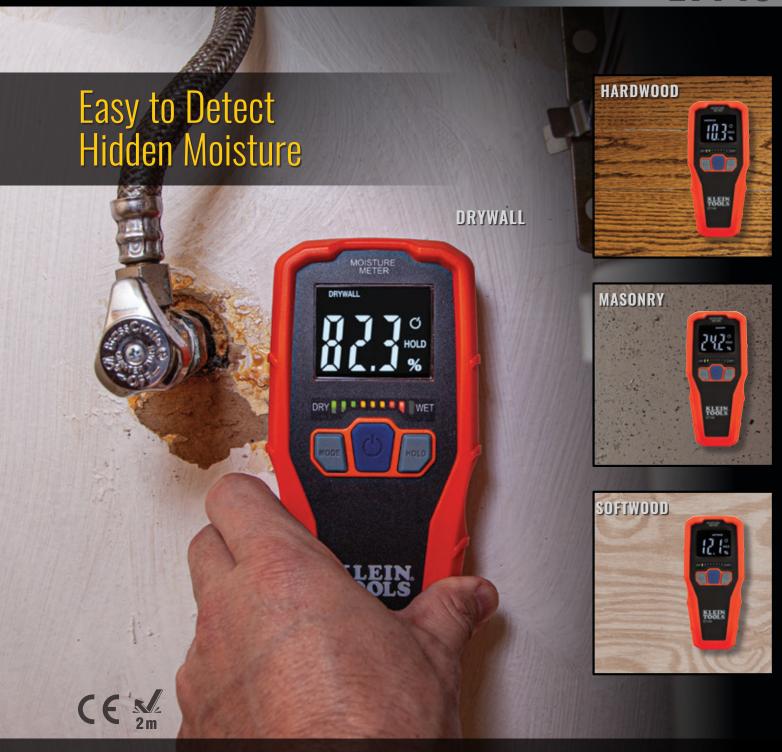

## PINLESS MOISTURE METER

ET140

allows for non-evasive, non-destructive detection of moisture content in building materials and for water damage in the home.

- · Detect and measure moisture content up to 3/4" (19 mm) deep in materials
- Audible and visual alarms for moisture detection
- Select material type with mode button: drywall, masonry, hardwood, or softwood
- · Auto-power off after 10 minutes of no usage to conserve battery life

Easy to detect moisture - measure any dry area, then compare test area to confirm moisture content.

## **ET140** PINLESS MOISTURE METER

Quick and easy detection of the moisture content in building materials and hidden moisture due to water damage. Select material type; drywall, masonry, hardwood, or softwood; and the pinless electromagnetic field (EMF) sensor detects moisture content without damage to the surface of the materials.