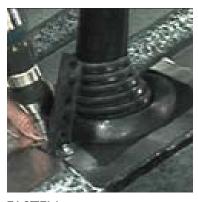

FASTEN...
Use fasteners to complete sealing. For UPC installation, fastener spacing may not exceed I-I/2" (38mm).

INSTALL CABLE TIE...
Install supplied cable tie at uppermost part of Retro-Fit and apply sealant to any gaps.