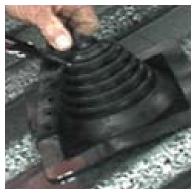

#### We stock grey retrofit only.

SELECT and TRIM... Choose appropriate Retro Fit. If necessary trim opening to pipe diameter.

WRAP... Wrap Retro-Fit around pipe and install all snap rivets to seal flange.