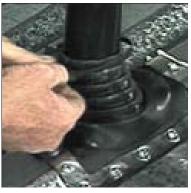

FORM...
Press Master Flash down, bending it to conform to roof profile or roof irregularities. A blunt tool will help press flashing into tight roof angles.

SEAL...
Apply sealant between base and roof.