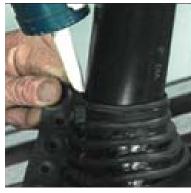

FORM...
Press Master Flash down, bending it to conform to roof profile or roof irregularities. A blunt tool will help press flashing into tight roof angles.

SEAL...
Apply sealant between base and roof.