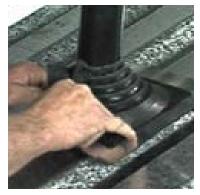

#### We stock grey retrofit only.

SELECT and TRIM... Choose appropriate Retro Fit. If necessary trim opening to pipe diameter.

WRAP... Wrap Retro-Fit around pipe and install all snap rivets to seal flange.