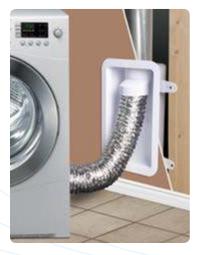

## **Recessed Dryer Vent Box**

- Dryer can be pushed up against the wall of the laundry room, saving space
- Prevents duct from crushing
- Fits 4in flexible and rigid ducts
- Oval to round duct adapter threads onto duct requiring no clamps for installation
- Suitable for gas and electric dryer applications