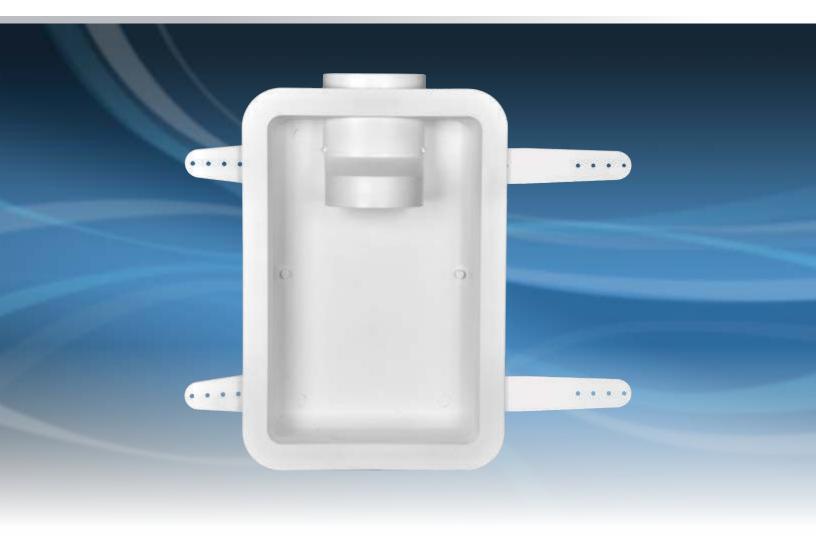

## **Recessed Dryer Vent Box**

- Dryer can be pushed up against the wall of the laundry room, saving space
- Prevents duct from crushing
- Fits 4in flexible and rigid ducts
- Oval to round duct adapter threads onto duct requiring no clamps for installation
- Suitable for gas and electric dryer applications

Material:

High Impact Polystyrene Meets UL standard 94HB tests for flammability