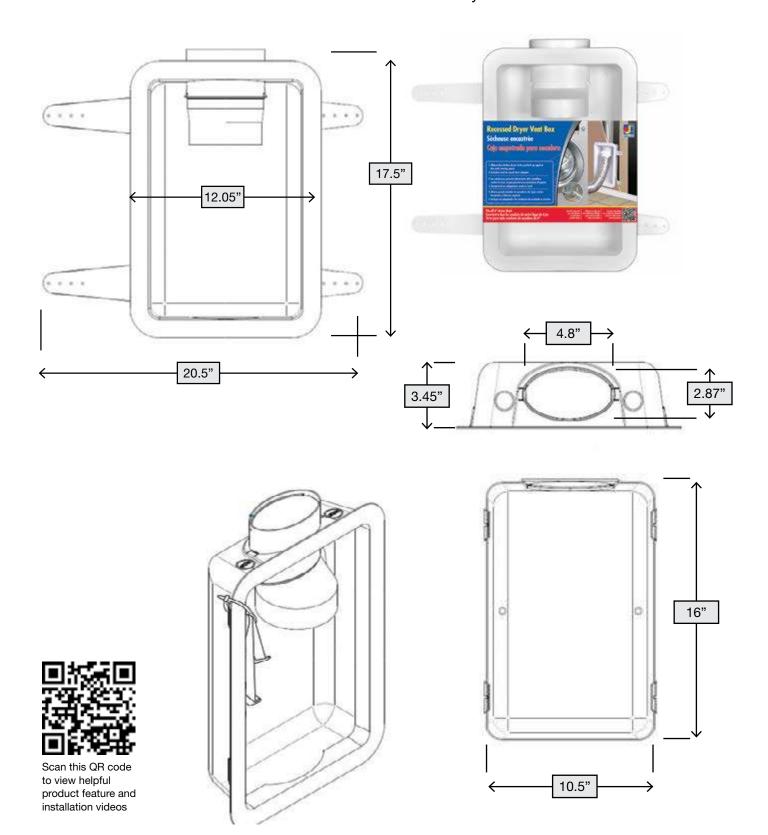

## **Recessed Dryer Vent Box**

- Dryer can be pushed up against the wall of the laundry room, saving space
- Prevents duct from crushing
- Fits 4in flexible and rigid ducts
- Oval to round duct adapter threads onto duct requiring no clamps for installation
- Suitable for gas and electric dryer applications

| Product Code | UPC Code<br>060672 | Size | Packaging                      | Pack Qty. | Pack Wt.<br>(lbs) | Pack Cube<br>(cu. ft.) |
|--------------|--------------------|------|--------------------------------|-----------|-------------------|------------------------|
| DRB4XZW      | 802005             | 4"   | Retail Bulk / Cut Case - White | 2         | 4                 | 1.04                   |