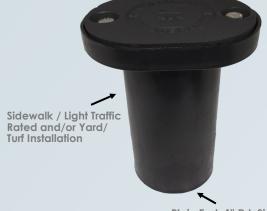

#### #DS4SLCOWDI

Plastic Clean Out with Cast Iron Lid

NOTE: 4" Plastic Sewer Lateral Cleanout fits over SDR-35 Pipe for adjustment.