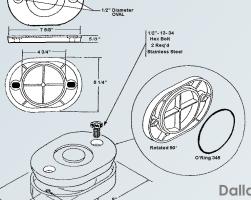

## **Dallas Specialty Plastic Cleanout**

- SS Bolts for lockdown
- Preferred over conventional caps or plugs
- O-ring seal for protection from sewer gas escaping
- Threaded inserts allows lid to be removed and replaced easily
- O-ring maintains a tight seal against sewer gases
- Made in USA

| Part#       | Size          | Description                                        | Qty   |
|-------------|---------------|----------------------------------------------------|-------|
| DS4SLCO     | 4''           | Plastic Sewer Lateral Cleanout with lid            | 24/cs |
| DS4SLCOA    | 4''           | Plastic Sewer Lateral Cleanout with Flex Cplg      | 18/cs |
| DS-SLCBLT   | 1/2" x 3/4"   | Stainless Steel Bolts                              | 2/bg  |
| DS-SLCORING | 4 3/8" X 4"ID | O-rings for Plastic Sewer Lateral Cleanout Lid     | 1/bg  |
| DS4SLCOT    | 4"            | Plastic Sewer Lateral Cleanout Lid Only with bolts | 12/cs |
| DS4SLCOL    | 4"            | Plastic Sewer Lateral Cleanout Lid Only (No Bolts) | 12/cs |
| DS4SLCOWDI  | 4"            | Plastic Sewer Lateral Cleanout with Solid C.I. Lid | 6/cs  |