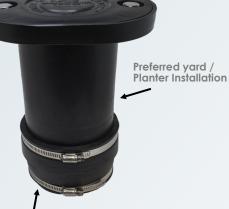

#### **#DS4SLCOA**

Plastic Clean Out assembled with Flex Coupling

Preferred yard / Planter Installation

DS51-44 Flex Cplg 4" connects to PVC, C.I., SDR-35

Cleanout Slips over SDR-35 Pipe

Test Results: 4/18/2002 By Universal Laboratory Inc. Load Test per ASTM D2412 complies Impact Test per ASTM D2444 complies Markings complies Materials: P.P./S.S./Brass complies Dimensions complies

### Installation

The cleanout is made of polypropylene and can not be solvent welded. Use a flexible coupling with stainless steel band at 60 in pound torque. The inside of cleanout will slip over SDR-35 pipe.