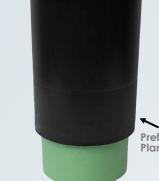

#### **#DS4SLCOA**

Plastic Clean Out assembled with Flex Coupling

Preferred yard / Planter Installation

DS51-44 Flex Cplg 4" connects to PVC, C.I., SDR-35

Cleanout Slips over SDR-35 Pipe

Test Results: 4/18/2002 By Universal Laboratory Inc. Load Test per ASTM D2412 complies Impact Test per ASTM D2444 complies Markings complies Materials: P.P./S.S./Brass complies Dimensions complies

### Installation

The cleanout is made of polypropylene and can not be solvent welded. Use a flexible coupling with stainless steel band at 60 in pound torque. The inside of cleanout will slip over SDR-35 pipe.