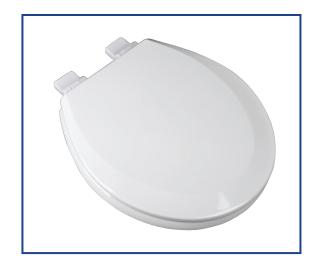

## RESIDENTIAL MOLDED WOOD

## Seat shall be PLUMBTECH™ MODEL - 153

- Patented slow close damper system
- Durable molded wood
- Multi-coat high gloss enamel paint with sealer and primer
- UV paint color protection
- · Round closed front with cover
- OSG Odor Stain Guard ingredient in paint
- Color coordinated bumpers
- Four bumpers on ring for stability
- Non-skid rubberized pads
- Assembled with corrosion resistant stainless steel screws
- Corrosion proof nuts and bolts
- Contractor grade heavy duty hinge
- Specify white -00, bone -01 or biscuit -02