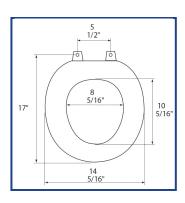

Height of seat: Ring Thickness:

**Ring Thickness with Bumpers:** 

PLUMBTECH™ molded wood seats utilize the finest paint to seal and beautify the molded wood core with deep lustrous color and rock hard enamel durability.