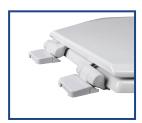

Factory-installed "living" hinge covers with stainless steel screws

**Slow Close Seat** 

## Seat shall be PLUMBTECH™ MODEL - 153

- Patented slow close damper system
- Durable molded wood
- Multi-coat high gloss enamel paint with sealer and primer
- UV paint color protection
- · Round closed front with cover
- OSG Odor Stain Guard ingredient in paint
- Color coordinated bumpers
- Four bumpers on ring for stability
- Non-skid rubberized pads
- Assembled with corrosion resistant stainless steel screws
- Corrosion proof nuts and bolts
- Contractor grade heavy duty hinge
- Specify white -00, bone -01 or biscuit -02