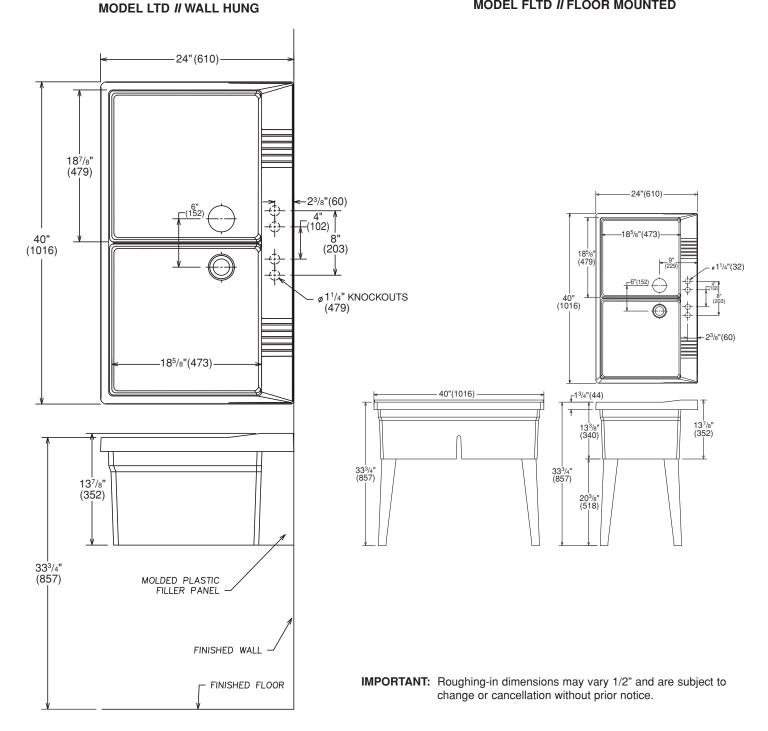

### **NOTES**

- Model LTD II Twin Tub has overall outside dimensions of 40" x 24" x 13%" (1016 x 610 x 352), and inside dimensions (each compartment) of 19" x 18%" x 12½" (483 x 479 x 318).
- Model FLTD II Twin Tub has overall outside dimensions of 40" x 24" x 13<sup>7</sup>/<sub>6</sub>" (1016 x 610 x 352), and inside dimensions (each compartment) of 19" x 18<sup>7</sup>/<sub>6</sub>" x 12<sup>1</sup>/<sub>2</sub>" (483 x 479 x 318).
- Shipping weights: LTD II 34 lbs FLTD II - 36 lbs

#### **FEATURES**

LTD II Wall Hung Serv-A-Sink®

Model LTD II Twin Tub is furnished with and supported by two mounting brackets of heavy gauge galvanized steel capable of being secured to the wall with mechanical fasteners. Model LTD II side fillers, which are assembled in the field to the mounting brackets, are made of white molded plastic polymer. LTD II is supplied with 4"(102mm) or 8"(203mm)" knockout center set faucet holes which are field drilled.

• FLTD II Floor Mounted Serv-A-Sink®

Model FLTD II Twin Tub is furnished with and supported by white baked enamel steel angle legs that slip into molded retainers and/or sockets for rigid friction fit. Legs are supplied with leveling devices.

#### MODEL FLTD // FLOOR MOUNTED