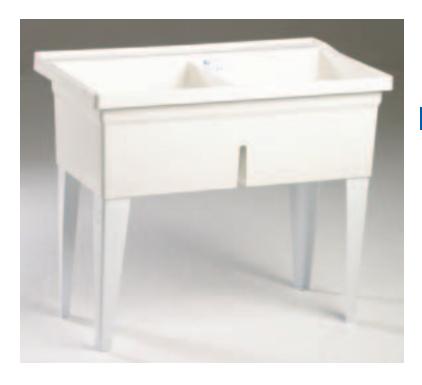

• FLTD II Floor Mounted Serv-A-Sink®

Model FLTD II Twin Tub is furnished with and supported by white baked enamel steel angle legs that slip into molded retainers and/or sockets for rigid friction fit. Legs are supplied with leveling devices.