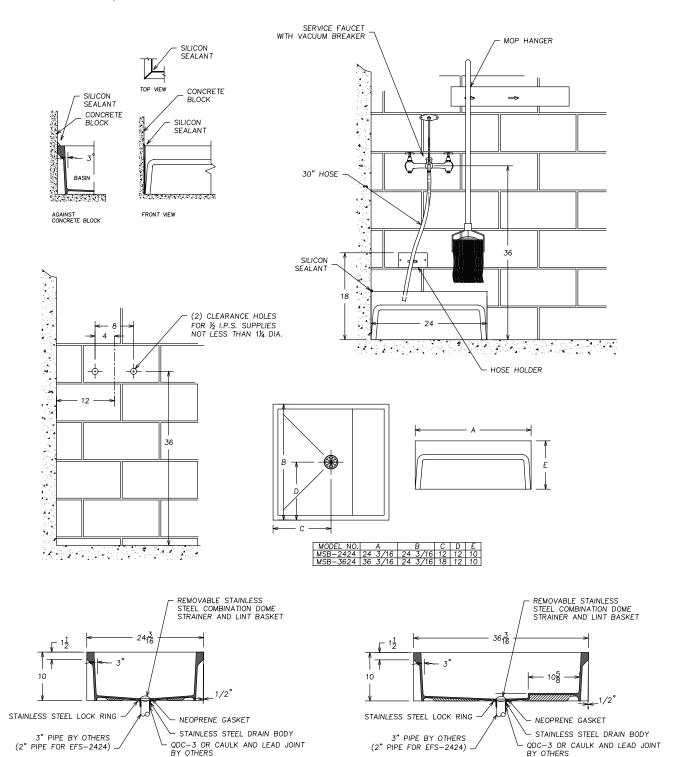

The stainless steel drain body is designed to provide for a caulk connection or QDC-3 joint to a 3" drain pipe. A combination dome strainer and lint basket made from stainless steel shall be included with factory installed stainless steel drain body for caulked joint to accept a 3" pipe.

## **OPTIONS**

- Service Faucet (830-AA): Chrome plated with vacuum breaker, integral stops, adjustable wall brace, pail hook and ¾" hose thread on spout.
- Hose and Hose Bracket (832-AA)
- Mop Hanger (889-CC)
- Alternate Strainer (1453-BB) For residential use (EFS-3624 and EFS-2424)
- 3" Quick Drain Connector (QDC-3XH): Neoprene connecting gasket suitable for attaching extra heavy cast iron soil pipe and Schedule 40 steel pipe to the drain body. Neoprene connecting gasket (QDC-3SN) suitable for attaching hubless cast iron pipe (no hub, nominal O.D. of 3.31") and service weight cast iron soil pipe (nominal O.D. of 3.38") to the drain body.
- Silicone Sealant (833-AA)
- Vinyl Bumperguard (E-77-AA)
- Stainless Steel Bumperguard (E-88-AA)
- Stainles Steel Wall Guard (MSG2424, MSG2828, MG3232, MSG3636, and MSG3624)