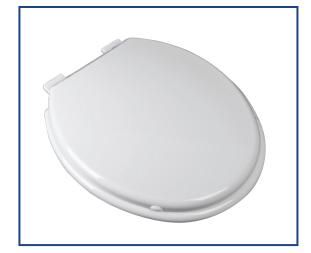

## Seat shall be BATHDÉCOR™ MODEL - 2C3R7-00

- Combination adult/juvenile family seat
- Patented slow close damper system
- Strong & durable injection molded of highimpact, chemically resistant polypropylene
- Comfortable, ergonomically designed ring
- Magnets hold juvenile seat in place within cover when not is use
- Round closed front with cover
- Lightweight juvenile seat with slow close hinge system - allows children to raise and lower seat easily and safely. No slamming of seat or pinched fingers.
- Extra thick, contoured ring provides greater support
- Adjustable hinge for a perfect fit on any standard ANSI toilet bowl
- Non-corrosive installation hardware
- Molded-in bumpers for added safety and comfort
- Rubber hinge pads keep seat secure and stable
- Easy, self-aligning, top mount installation with just a screwdriver
- Specify white -00

## **PRODUCT SPECIFICATIONS**

Residential

Model 2C3R7-00 - For ANSI Standard Round Front Toilets

Style:Closed Front with Cover Material: Polypropylene Plastic Hinge: Slow close damper system

Height of seat: 1 3/4" Ring Thickness: 5/8"