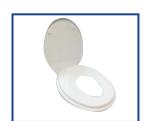

## Seat shall be BATHDÉCOR™ MODEL - 2C3R7-00

- Combination adult/juvenile family seat
- Patented slow close damper system
- Strong & durable injection molded of highimpact, chemically resistant polypropylene
- Comfortable, ergonomically designed ring
- Magnets hold juvenile seat in place within cover when not is use
- Round closed front with cover
- Lightweight juvenile seat with slow close hinge system - allows children to raise and lower seat easily and safely. No slamming of seat or pinched fingers.
- Extra thick, contoured ring provides greater support
- Adjustable hinge for a perfect fit on any standard ANSI toilet bowl
- Non-corrosive installation hardware
- Molded-in bumpers for added safety and comfort
- Rubber hinge pads keep seat secure and stable
- Easy, self-aligning, top mount installation with just a screwdriver
- Specify white -00

## **PRODUCT SPECIFICATIONS**

Residential

Model 2C3R7-00 - For ANSI Standard Round Front Toilets

Style:Closed Front with Cover Material: Polypropylene Plastic Hinge: Slow close damper system

Height of seat: 1 3/4" Ring Thickness: 5/8"