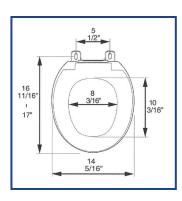

## **PRODUCT SPECIFICATIONS**

Residential

Model 2C3R7-00 - For ANSI Standard Round Front Toilets

Style:Closed Front with Cover Material: Polypropylene Plastic Hinge: Slow close damper system

Height of seat: 1 3/4" Ring Thickness: 5/8"

Ring Thickness with Bumpers: 7/8"

PLUMBTECH™ plastic seats utilize high grade virgin polypropylene plastic.

Complies with ANSI Standard Z124.5 Section 5.1.2