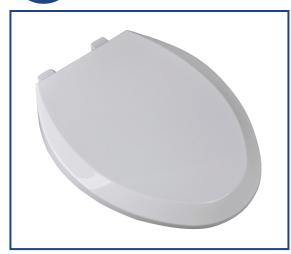

### Seat shall be BATHDÉCOR™ MODEL - 2C3R7-00

- Combination adult/juvenile family seat
- Patented slow close damper system
- Strong & durable injection molded of highimpact, chemically resistant polypropylene
- Comfortable, ergonomically designed ring
- Magnets hold juvenile seat in place within cover when not is use
- Elongated closed front with cover
- Lightweight juvenile seat with slow close hinge system - allows children to raise and lower seat easily and safely. No slamming of seat or pinched fingers.
- Extra thick, contoured ring provides greater support
- Adjustable hinge for a perfect fit on any standard ANSI toilet bowl
- Non-corrosive installation hardware
- Molded-in bumpers for added safety and comfort
- Rubber hinge pads keep seat secure and stable
- Easy, self-aligning, top mount installation with just a screwdriver
- Specify white -00

#### Residential

Model 2C3E7-00 - For ANSI Standard Elongated Toilets Style: Elongated - Closed Front with Cover Material: Polypropylene Plastic Hinge: Slow close damper system Height of seat: 1 3/4" Ring Thickness: 5/8" Ring Thickness with Bumpers: 7/8" PLUMBTECH<sup>™</sup> plastic seats utilize high grade virgin polypropylene plastic. Complies with ANSI Standard Z124.5 Section 5.1.2