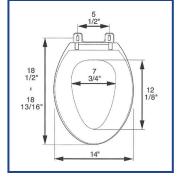

#### Residential

Model 2C3E7-00 - For ANSI Standard Elongated Toilets Style: Elongated - Closed Front with Cover Material: Polypropylene Plastic Hinge: Slow close damper system Height of seat: 1 3/4" Ring Thickness: 5/8" Ring Thickness with Bumpers: 7/8" PLUMBTECH<sup>™</sup> plastic seats utilize high grade virgin polypropylene plastic. Complies with ANSI Standard Z124.5 Section 5.1.2