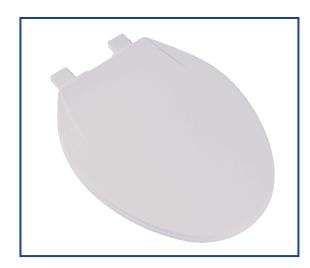

## Seat shall be PLUMBTECH™ MODEL - 221

- Deluxe grade residential elongated closed front with cover
- Injection molded durable polypropylene plastic with UV protection
- Molded in bumpers
- Contractor quality matching adjustable hinge
- Corrosion proof POM nuts, bolts and washers
- Top mount design
- Accepts 304 stainless steel 200HPSS mounting hardware
- Specify white -00, bone -01 or biscuit -02

## PRODUCT SPECIFICATIONS

Residential

Model 221 - For ANSI Standard Elongated Toilets

Style: Closed Front with Cover Material: Polypropylene Plastic

Hinge: Contractor Quality Heavy Duty Plastic Hinge

Height of seat: 1 3/8" Ring Thickness: 5/8"