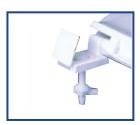

## Seat shall be PLUMBTECH™ MODEL - 221

- Deluxe grade residential elongated closed front with cover
- Injection molded durable polypropylene plastic with UV protection
- Molded in bumpers
- Contractor quality matching adjustable hinge
- Corrosion proof POM nuts, bolts and washers
- Top mount design
- Accepts 304 stainless steel 200HPSS mounting hardware
- Specify white -00, bone -01 or biscuit -02

## PRODUCT SPECIFICATIONS

Residential

Model 221 - For ANSI Standard Elongated Toilets

Style: Closed Front with Cover Material: Polypropylene Plastic

Hinge: Contractor Quality Heavy Duty Plastic Hinge

Height of seat: 1 3/8" Ring Thickness: 5/8"