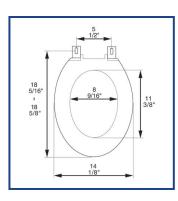

## PRODUCT SPECIFICATIONS

Residential

Model 221 - For ANSI Standard Elongated Toilets

Style: Closed Front with Cover Material: Polypropylene Plastic

Hinge: Contractor Quality Heavy Duty Plastic Hinge

Height of seat: 1 3/8" Ring Thickness: 5/8"

Ring Thickness with Bumpers: 3/4"

PLUMBTECH™ plastic seats utilize high grade virgin polypropylene plastic.

Complies with ANSI Standard Z124.5 Section 5.1.2