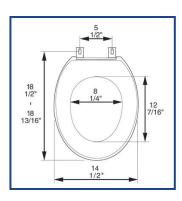

## PRODUCT SPECIFICATIONS

Residential

Model 231 - For ANSI Standard Elongated Toilets

Style: Closed Front with Cover Material: Polypropylene Plastic

Hinge: Release 'N' Clean™ adjustable hinge

Height of seat: 2" Ring Thickness: 5/8"

Ring Thickness with Bumpers: 1"

PLUMBTECH™ plastic seats utilize high grade virgin polypropylene plastic. Complies with ANSI Standard Z124.5 Section 5.1.2