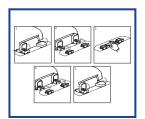

## Seat shall be PLUMBTECH™ MODEL - 231

- Elongated closed front with cover
- Premium residential design
- Injection molded durable polypropylene plastic with UV protection
- Molded in bumpers
- Contractor quality matching Release 'N' Clean™ adjustable hinge
- Stainless steel pintel for durability
- Non-skid rubberized pads
- Corrosion proof POM nuts, bolts and washers
- Top mount design
- Accepts 304 stainless steel 200HPSS mounting hardware
- Specify white -00, bone -01 or biscuit -02

## PRODUCT SPECIFICATIONS

Residential

Model 231 - For ANSI Standard Elongated Toilets

Style: Closed Front with Cover Material: Polypropylene Plastic

Hinge: Release 'N' Clean™ adjustable hinge

Height of seat: 2" Ring Thickness: 5/8"