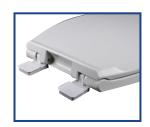

## Seat shall be PLUMBTECH™ MODEL - 231

- Elongated closed front with cover
- Premium residential design
- Injection molded durable polypropylene plastic with UV protection
- Molded in bumpers
- Contractor quality matching Release 'N' Clean™ adjustable hinge
- Stainless steel pintel for durability
- Non-skid rubberized pads
- Corrosion proof POM nuts, bolts and washers
- Top mount design
- Accepts 304 stainless steel 200HPSS mounting hardware
- Specify white -00, bone -01 or biscuit -02

## PRODUCT SPECIFICATIONS

Residential

Model 231 - For ANSI Standard Elongated Toilets

Style: Closed Front with Cover Material: Polypropylene Plastic

Hinge: Release 'N' Clean™ adjustable hinge

Height of seat: 2" Ring Thickness: 5/8"