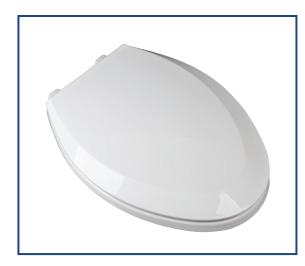

## Seat shall be PLUMBTECH™ MODEL - 231

- Elongated closed front with cover
- Premium residential design
- Injection molded durable polypropylene plastic with UV protection
- Molded in bumpers
- Contractor quality matching Release 'N' Clean™ adjustable hinge
- Stainless steel pintel for durability
- Non-skid rubberized pads
- Corrosion proof POM nuts, bolts and washers
- Top mount design
- Accepts 304 stainless steel 200HPSS mounting hardware
- Specify white -00, bone -01 or biscuit -02

## PRODUCT SPECIFICATIONS

Residential

Model 231 - For ANSI Standard Elongated Toilets

Style: Closed Front with Cover Material: Polypropylene Plastic

Hinge: Release 'N' Clean™ adjustable hinge

Height of seat: 2" Ring Thickness: 5/8"