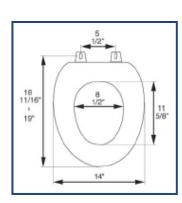

## PRODUCT SPECIFICATIONS

Residential

Model 6C3E2 - For ANSI Standard Elongated Toilets

**Style: Closed Front with Cover** 

Material: PVC vinyl and foam and molded wood Hinge: Adjustable Release 'N' Clean™ top mount

Height of seat: 3 1/2" Ring Thickness: 1 1/8"

Ring Thickness with Bumpers: 1 1/2"

BATHDÉCOR™ premium soft seats utilize extra heavy duty embossed vinyl and foam to wrap a molded wood toilet seat. The combination adds