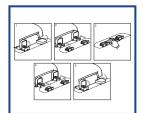

## RESIDENTIAL SOFT SEATS

## Seat shall be BATHDÉCOR™ MODEL - 6C3E2

- Premium extra heavy duty embossed leather design vinyl
- Adjustable Release 'N' Clean™ hinge
- Color coordinated hinges and bumpers
- Assembled with stainless steel screws
- OSG<sup>™</sup> Odor Stain Guard in vinyl
- · Heavy duty high density foam
- Non-Corrosive self-aligning hardware
- UV protection
- Top mount design
- Solid wood core construction for added stability
- Closed front with cover design/style
- Specify white -00 or bone -01



Release 'N' Clean™

## **COLORS**





01 Bone

## PRODUCT SPECIFICATIONS



Residential

Model 6C3E2 - For ANSI Standard Elongated Toilets

**Style: Closed Front with Cover** 

Material: PVC vinyl and foam and molded wood Hinge: Adjustable Release 'N' Clean™ top mount

Height of seat: 3 1/2" Ring Thickness: 1 1/8"

Ring Thickness with Bumpers: 1 1/2"

BATHDÉCOR™ premium soft seats utilize extra heavy duty embossed vinyl and foam to wrap a molded wood toilet seat. The combination adds

durability and comfort.