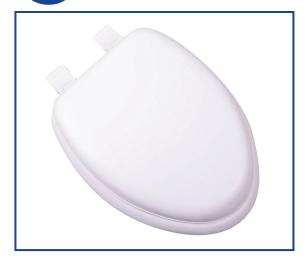

## Seat shall be BATHDÉCOR™ MODEL - 6C3E2

- Premium extra heavy duty embossed leather design vinyl
- Adjustable Release 'N' Clean™ hinge
- Color coordinated hinges and bumpers
- Assembled with stainless steel screws
- OSG<sup>™</sup> Odor Stain Guard in vinyl
- · Heavy duty high density foam
- Non-Corrosive self-aligning hardware
- UV protection
- Top mount design
- Solid wood core construction for added stability
- Closed front with cover design/style
- Specify white -00 or bone -01

## PRODUCT SPECIFICATIONS

Residential

Model 6C3E2 - For ANSI Standard Elongated Toilets

**Style: Closed Front with Cover** 

Material: PVC vinyl and foam and molded wood Hinge: Adjustable Release 'N' Clean™ top mount

Height of seat: 3 1/2" Ring Thickness: 1 1/8"

Ring Thickness with Bumpers: 1 1/2"

BATHDÉCOR™ premium soft seats utilize extra heavy duty embossed vinyl and foam to wrap a molded wood toilet seat. The combination adds

durability and comfort.