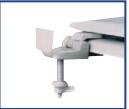

Corrosion proof, self aligning hardware

Factory-installed "living" hinge covers with stainless steel screws

## Seat shall be PLUMBTECH<sup>™</sup> MODEL - 103

- Builder grade durable molded wood
- Round closed front with cover
- Multi-coat high gloss enamel paint with sealer and primer
- UV paint color protection
- · Contractor quality adjustable top mount hinge
- Color matching hinge and bumpers
- Four bumpers on ring for stability
- Non-skid rubberized pads
- Assembled with corrosion resistant stainless steel screws
- Corrosion proof POM nuts and bolts
- Specify white -00