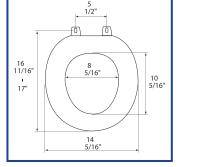

## Residential

Model 103 - For ANSI Standard Round Front Toilets Style: Closed Front with Cover Material: Molded Wood (wood flour and resin) Hinge: Heavy Duty Plastic Hinge with Stainless Steel Screws Height of seat: 2 1/4" Ring Thickness: 3/4" Ring Thickness with Bumpers: 1 1/8"