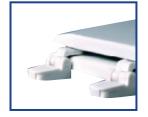

Corrosion proof, self aligning hardware

Factory-installed "living" hinge covers with stainless steel screws

## Seat shall be PLUMBTECH<sup>™</sup> MODEL - 103

- Builder grade durable molded wood
- Round closed front with cover
- Multi-coat high gloss enamel paint with sealer and primer
- UV paint color protection
- · Contractor quality adjustable top mount hinge
- Color matching hinge and bumpers
- Four bumpers on ring for stability
- Non-skid rubberized pads
- Assembled with corrosion resistant stainless steel screws
- Corrosion proof POM nuts and bolts
- Specify white -00