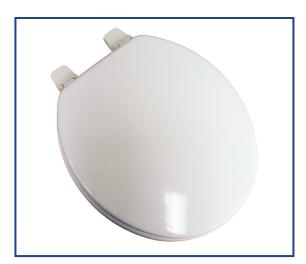

## Seat shall be PLUMBTECH<sup>™</sup> MODEL - 103

- Builder grade durable molded wood
- Round closed front with cover
- Multi-coat high gloss enamel paint with sealer and primer
- UV paint color protection
- · Contractor quality adjustable top mount hinge
- Color matching hinge and bumpers
- Four bumpers on ring for stability
- Non-skid rubberized pads
- Assembled with corrosion resistant stainless steel screws
- Corrosion proof POM nuts and bolts
- Specify white -00

## Residential

Model 103 - For ANSI Standard Round Front Toilets Style: Closed Front with Cover Material: Molded Wood (wood flour and resin) Hinge: Heavy Duty Plastic Hinge with Stainless Steel Screws Height of seat: 2 1/4" Ring Thickness: 3/4" Ring Thickness with Bumpers: 1 1/8"

PLUMBTECH<sup>™</sup> molded wood seats utilize the finest paint to seal and beautify the molded wood core with deep lustrous color and rock hard enamel durability.