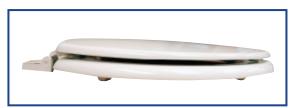

## Seat shall be PLUMBTECH<sup>™</sup> MODEL - 103

- Builder grade durable molded wood
- Round closed front with cover
- Multi-coat high gloss enamel paint with sealer and primer
- UV paint color protection
- · Contractor quality adjustable top mount hinge
- Color matching hinge and bumpers
- Four bumpers on ring for stability
- Non-skid rubberized pads
- Assembled with corrosion resistant stainless steel screws
- Corrosion proof POM nuts and bolts
- Specify white -00

## Residential

Model 103 - For ANSI Standard Round Front Toilets Style: Closed Front with Cover Material: Molded Wood (wood flour and resin) Hinge: Heavy Duty Plastic Hinge with Stainless Steel Screws Height of seat: 2 1/4" Ring Thickness: 3/4" Ring Thickness with Bumpers: 1 1/8"