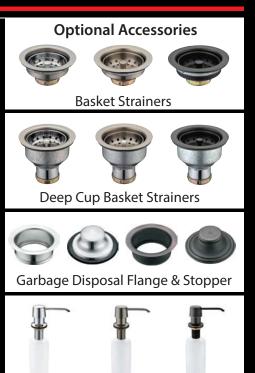

| Model    | Depth | Gauge |
|----------|-------|-------|
| 481-6058 | 9″    | 18G   |

## 23" x 17" Under-Mount Single Bowl

## FEATURES

- \* Premium Grade 304 Stainless Steel
- \* 9" Depth \* 18 Gauge
- \* Lustrous Satin
- \* Highlighted Rim
- \* 31/2" Drain Opening
- \* Fully Coated Underneath with Heavy Duty Sound Deadening Pad
- \* Supplied with Fasteners and Instructions
- \* Cutout Template (DXF File Available)
- \* Limited Lifetime Warranty

| Project / Jo         | b Name |  |     |  |  |
|----------------------|--------|--|-----|--|--|
| Architect / Engineer |        |  |     |  |  |
| Contractor           |        |  |     |  |  |
| Model                |        |  | Qty |  |  |
| Notes :              |        |  |     |  |  |
|                      |        |  |     |  |  |



Soap Dispensers