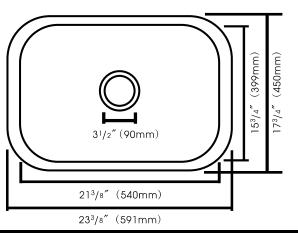

## 23" x 17" Under-Mount Single Bowl

## FEATURES

- \* Premium Grade 304 Stainless Steel
- \* 9" Depth \* 18 Gauge
- \* Lustrous Satin
- \* Highlighted Rim
- \* 31/2" Drain Opening
- \* Fully Coated Underneath with Heavy Duty Sound Deadening Pad
- \* Supplied with Fasteners and Instructions
- \* Cutout Template (DXF File Available)
- \* Limited Lifetime Warranty