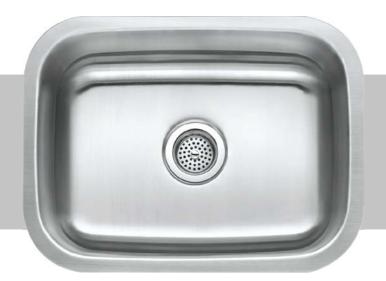

## Stainless Steel Kitchen Sink

Under-Mount Single Bowl

| Model    | Depth | Gauge |
|----------|-------|-------|
| 481-6058 | 9″    | 18G   |

## 23" x 17" Under-Mount Single Bowl

## FEATURES

- \* Premium Grade 304 Stainless Steel
- \* 9" Depth \* 18 Gauge
- \* Lustrous Satin
- \* Highlighted Rim
- \* 31/2" Drain Opening
- \* Fully Coated Underneath with Heavy Duty Sound Deadening Pad
- \* Supplied with Fasteners and Instructions
- \* Cutout Template (DXF File Available)
- \* Limited Lifetime Warranty