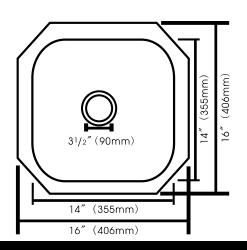

## 16" x 16" Under-Mount Single Bowl

## **FEATURES**

- \* Premium Grade 304 Stainless Steel
- \* 8" Depth \* 18 Gauge
- \* Lustrous Satin
- \* Highlighted Rim
- \* 31/2" Drain Opening
- \* Fully Coated Underneath with Heavy Duty Sound Deadening Pad
- \* Includes Fasteners and Instructions
- \* Cutout Template (DXF File Available)
- \* Limited Lifetime Warranty