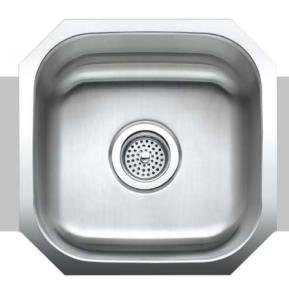

## Stainless Steel Kitchen Sink

Under-Mount Single Bowl

| Model    | Depth | Gauge |
|----------|-------|-------|
| 481-0605 | 8"    | 18G   |

## 16" x 16" Under-Mount Single Bowl

## **FEATURES**

- \* Premium Grade 304 Stainless Steel
- \* 8" Depth \* 18 Gauge
- \* Lustrous Satin
- \* Highlighted Rim
- \* 31/2" Drain Opening
- \* Fully Coated Underneath with Heavy Duty Sound Deadening Pad
- \* Includes Fasteners and Instructions
- \* Cutout Template (DXF File Available)
- \* Limited Lifetime Warranty