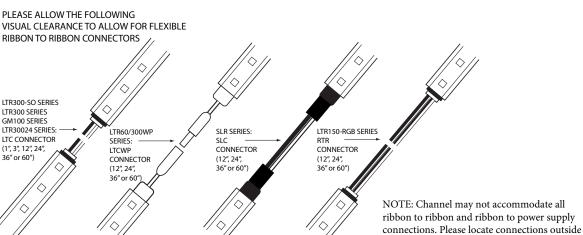

## **PRODUCT DESCRIPTION**

Extruded aluminum channel with snap-on frosted lens that provides a rigid, linear mounting platform for the following GM Lighting LEDTask Flexible LED Linear Ribbons:

- LTR60
- LTR300
- LTR300-SO
- LTR300-WP
- SLR
- LTR150-RGB

## MOUNTING

Cat. Number

LED-CHL

Channel screws directly into surface. Flexible LED linear ribbon uses attached 3M mounting tape.

> VISUAL CLEARANCE TO ALLOW FOR FLEXIBLE **RIBBON TO RIBBON CONNECTORS**

> > 48"