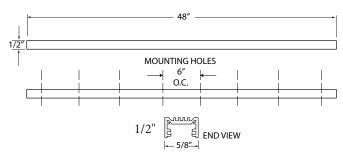

## MOUNTING

Cat. Number

LED-CHL

Channel screws directly into surface. Flexible LED linear ribbon uses attached 3M mounting tape.

> VISUAL CLEARANCE TO ALLOW FOR FLEXIBLE **RIBBON TO RIBBON CONNECTORS**

> > 48"

5/8"

of channel interior. Length Width Height Finish

Aluminum

1/2"

GM Lighting, LLC • 9830 W. 190th St. • Unit F • Mokena, IL 60448 Toll-Free: (866) 671-0811 FAX: (708) 478-2640 • www.gmlighting.net Specifications subject to change without notice. LED-CHL\_091613