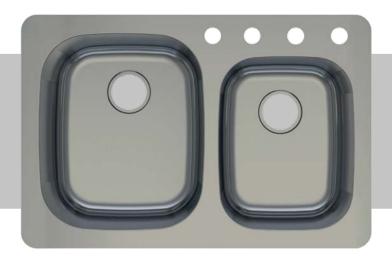

## 32" x 22" Dual Mount 60/40 Double Bowl

## **FEATURES**

- \* Premium Grade 304 Stainless Steel
- \* 9" Big Bowl / 71/2" Small Bowl Depth \* 20 Gauge
- \* Lustrous Satin
- \* 3½ Drain Opening
- \* Fully Coated Underneath with Heavy Duty Sound Deadening Pads
- \* Includes 10 U-Channel Clips and 10 Fasteners for Top-Mount or Under-Mount Installation
- \* Cutout Template on Box
- \* Limited Lifetime Warranty