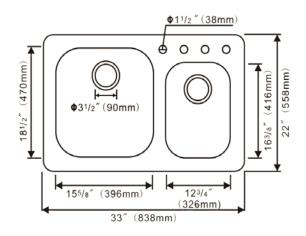

## Stainless Steel Kitchen Sink

**Dual Mount Double Bowl** 

| Model    | Depth            | Gauge | Hole |
|----------|------------------|-------|------|
| 482-6292 | 9 B-L<br>7½″ S-R | 20G   | 4    |

## 32" x 22" Dual Mount 60/40 Double Bowl

## **FEATURES**

- \* Premium Grade 304 Stainless Steel
- \* 9" Big Bowl / 71/2" Small Bowl Depth \* 20 Gauge
- \* Lustrous Satin
- \* 3½ Drain Opening
- \* Fully Coated Underneath with Heavy Duty Sound Deadening Pads
- \* Includes 10 U-Channel Clips and 10 Fasteners for Top-Mount or Under-Mount Installation
- \* Cutout Template on Box
- \* Limited Lifetime Warranty