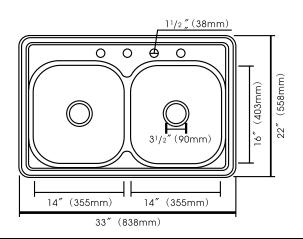

## 33" x 22" Top-Mount 50/50 Double Bowl

## **FEATURES**

- \* Premium Grade 304 Stainless Steel
- \* 6" Depth \* 23 Gauge
- \* 7" Depth \* 22 Gauge
- \* 8" Depth \* 20 Gauge
- \* Lustrous Satin
- \* 3½" Drain Opening
- \* Fully Coated Underneath with Heavy Duty Sound Deadening Pads
- \* Includes Fasteners and Instructions
- \* Cutout Template on Box
- \* Limited Lifetime Warranty

## Stainless Steel Kitchen Sink

Top-Mount Double Bowl

| Model    | Depth | Gauge | Hole |  |
|----------|-------|-------|------|--|
| 003-513  | 6″    | 23G   | 4    |  |
| 481-5475 | 7″    | 22G   | 4    |  |
| 481-5476 | 8″    | 20G   | 4    |  |