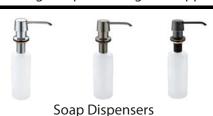

## **Optional Accessories**

**Basket Strainers** 

**Deep Cup Basket Strainers** 

Garbage Disposal Flange & Stopper

30ap D