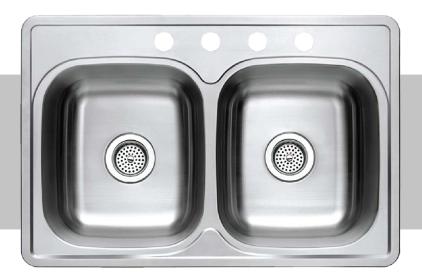

## 33" x 22" Top-Mount 50/50 Double Bowl

## **FEATURES**

- \* Premium Grade 304 Stainless Steel
- \* 6" Depth \* 23 Gauge
- \* 7" Depth \* 22 Gauge
- \* 8" Depth \* 20 Gauge
- \* Lustrous Satin
- \* 3½" Drain Opening
- \* Fully Coated Underneath with Heavy Duty Sound Deadening Pads
- \* Includes Fasteners and Instructions
- \* Cutout Template on Box
- \* Limited Lifetime Warranty