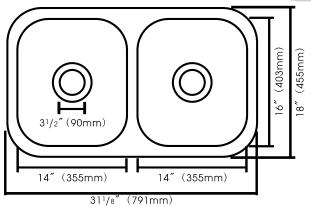

## Stainless Steel Kitchen Sink

Under-Mount Double Bowl

| Model    | Depth | Gauge |
|----------|-------|-------|
| 481-0590 | 9″    | 18G   |

## x 18" Under-Mount 50/50 Double Bowl

## **FEATURES**

- \* Premium Grade 304 Stainless Steel
- \* 9" Depth \* 18 Gauge
- \* Lustrous Satin
- \* Highlighted Rim
- \* 31/2" Drain Opening
- \* Fully Coated Underneath with Heavy Duty Sound Deadening Pads
- \* Includes Fasteners and Instructions
- \* Cutout Template (DXF File Available)
- \* Limited Lifetime Warranty