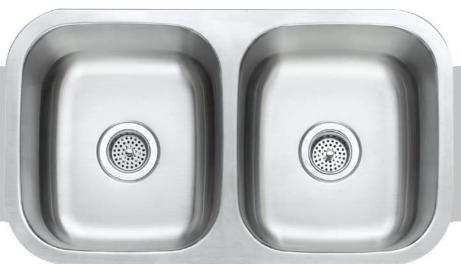

## Stainless Steel Kitchen Sink

Under-Mount Double Bowl

| Model    | Depth | Gauge |
|----------|-------|-------|
| 481-0590 | 9″    | 18G   |

## x 18" Under-Mount 50/50 Double Bowl

## **FEATURES**

- \* Premium Grade 304 Stainless Steel
- \* 9" Depth \* 18 Gauge
- \* Lustrous Satin
- \* Highlighted Rim
- \* 31/2" Drain Opening
- \* Fully Coated Underneath with Heavy Duty Sound Deadening Pads
- \* Includes Fasteners and Instructions
- \* Cutout Template (DXF File Available)
- \* Limited Lifetime Warranty