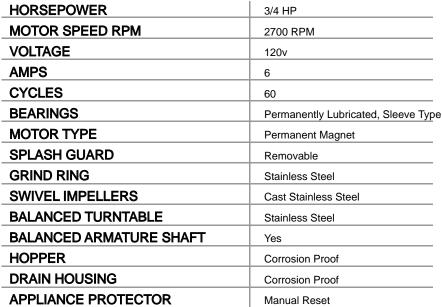

## 3/4 HORSEPOWER

#### **Corrosion Proof**

Luxury Line models carry a lifetime warranty against failure due to corrosion.

#### **Permanent Magnet Motors**

Luxury Line motors offer maximum torque instantly with the power to cut through potential jams.

### Removable Splash Guard

All Luxury Line continuous feed models have a removable splash guard, ideal for easy cleaning and replacement.