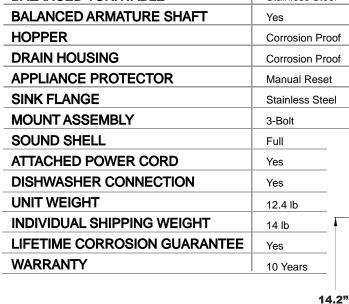

# Model# LL900

Luxury Line disposers feature a 3 Bolt Mount System for fast replacement of existing 3 Bolt installations.

#### **Corrosion Proof**

Luxury Line models carry a lifetime warranty against failure due to corrosion.

#### **Permanent Magnet Motors**

Luxury Line motors offer maximum torque instantly with the power to cut through potential jams.

### Removable Splash Guard

All Luxury Line continuous feed models have a removable splash guard, ideal for easy cleaning and replacement.

#### **Attached Power Cord**

Ready to plug in.

The TORQUE MASTER
Grinding System is a
combination of computer
designed and balanced
components working in
unison to provide superior
torque grind speed and
long system life.

Disposers are treated with an antimicrobial agent molded inside providing protection against odor causing bacteria growth.

#### Silver Guard

The magnetic Silver Guard captures most metal objects before they enter into the disposer chamber. This protective feature helps prevent damage to valuable cutlery. It also helps prevent damage to the disposer as well as expensive repairs caused by metal objects falling into the disposer.