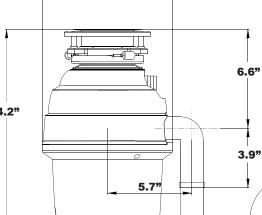

able Splash Guard

All Luxury Line continuous feed models have a removable splash guard, ideal for easy cleaning and replacement.

#### **Attached Power Cord**

Ready to plug in.





The TORQUE MASTER
Grinding System is a
combination of computer
designed and balanced
components working in
unison to provide superior
torque grind speed and
long system life.



Disposers are treated with an antimicrobial agent molded inside providing protection against odor causing bacteria growth.



#### Silver Guard

The magnetic Silver Guard captures most metal objects before they enter into the disposer chamber. This protective feature helps prevent damage to valuable cutlery. It also helps prevent damage to the disposer as well as expensive repairs caused by metal objects falling into the disposer.





**Dimensions** 

8.7"



### Joneca Corporation

4332 E. La Palma Avenue, Anaheim, California 92807 Telephone: 714.993.5997 Fax: 714.993.2126 Toll Free 1-888-8Joneca Website: www.Joneca.com Email: ContactUs@Joneca.com