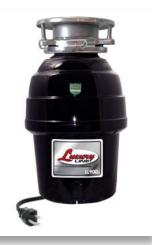

## 3/4 HORSEPOWER

# Model# LL900

Luxury Line disposers feature a 3 Bolt Mount System for fast replacement of existing 3 Bolt installations.

#### **Attached Power Cord**

Ready to plug in.

The TORQUE MASTER
Grinding System is a
combination of computer
designed and balanced
components working in
unison to provide superior
torque grind speed and
long system life.