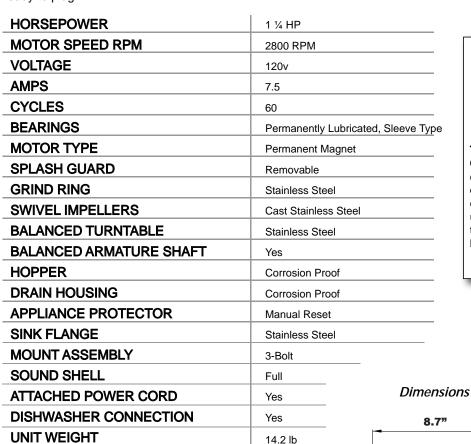

# 11/4 HORSEPOWER

# Model# LL1000

# LARGEST HORSEPOWER AVAILABLE!

Luxury Line disposers feature a 3 Bolt Mount System for fast replacement of existing 3 Bolt installations.

### **Corrosion Proof**

Luxury Line models carry a lifetime warranty against failure due to corrosion.

### **Permanent Magnet Motors**

Luxury Line motors offer maximum torque instantly with the power to cut through potential jams.

# Removable Splash Guard

All Luxury Line continuous feed models have a removable splash guard, ideal for easy cleaning and replacement.

16 lb

Yes

LIFETIME

15.5"

# **Attached Power Cord**

Ready to plug in.

The **TORQUE MASTER** Grinding System is a combination of computer designed and balanced components working in unison to provide superior torque grind speed and long system life.

INDIVIDUAL SHIPPING WEIGHT

LIFETIME CORROSION GUARANTEE