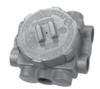

# **GRUJ Conduit Outlet Boxes with Multiple Hubs**

## **Explosionproof, Dust-Ignitionproof**

UNILETS® for use with Threaded Metal Conduit.

Class I, Division 1 and 2, Groups C, D Class II, Division 1 and 2, Groups E, F, G Class III

#### **Features**

- Malleable iron bodies have high tensile strength and ductility.
  Provides great resistance to corrosion, impact, and shock.
- Accurately tapped, tapered hub threads for tight, rigid joints and ground continuity.
- Furnished with covers.
- · General purpose wiring.
- Union hubs permit easy wiring.
- Externally threaded body with internally threaded cover.
- Smooth, rounded integral bushing in each hub type box protects conductor insulation.

Externally threaded malleable iron body complete with internally threaded malleable iron surface cover; choice of hub arrangements, furnished with close-up plugs for all but three 3/4" hubs. Cover opening —3.25"/82.6 mm