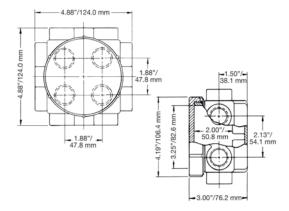

--|---------|
| Each Side     | Тор                     | Bottom | Back | in³/dm³ | Number  |
| GRUJ Box with | Cover                   |        |      |         |         |



Externally threaded malleable iron body complete with internally threaded malleable iron surface cover; choice of hub arrangements, furnished with close-up plugs for all but three 3/4" hubs. Cover opening —3.25"/82.6 mm

| 2 - 3/4" | 2 - 3/4" | 1 — 3/4" | None     | 25.0/0.41 | GRUJ-1P |
|----------|----------|----------|----------|-----------|---------|
| 2 — 3/4" | 2 — 3/4" | 1 — 3/4" | 4 — 3/4" | 25.0/0.41 | GRUJ-2P |
| 2 - 3/4" | 2 - 3/4" | 1 — 3/4" | 4 — 1"   | 25.0/0.41 | GRUJ-3P |



#### **GRU Covers**

Malleable iron with internal threads. Cover opening — 3.25"/82.6 mm.

Surface GRUK-S

### **Dimensions**