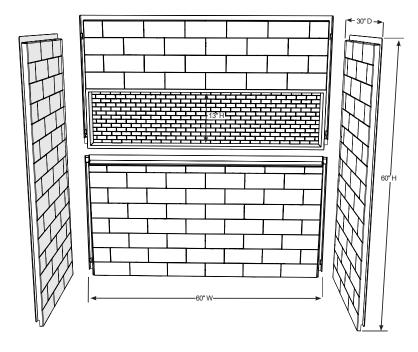

# **Model number:** BZ415000 Installation: Alcove Material: Composite **Dimensions:** 30" x 60" x 60" **Standard Features:** F 4 runs throughout. · Built-in shelves · Easy Installation Warranty:

### BZ415000

**Dimensions:** 30'' x 60'' x 60''

Installation: Alcove

Material: Composite

### **Dimensions:**

30 x 60 x 60 in. ( x x mm)